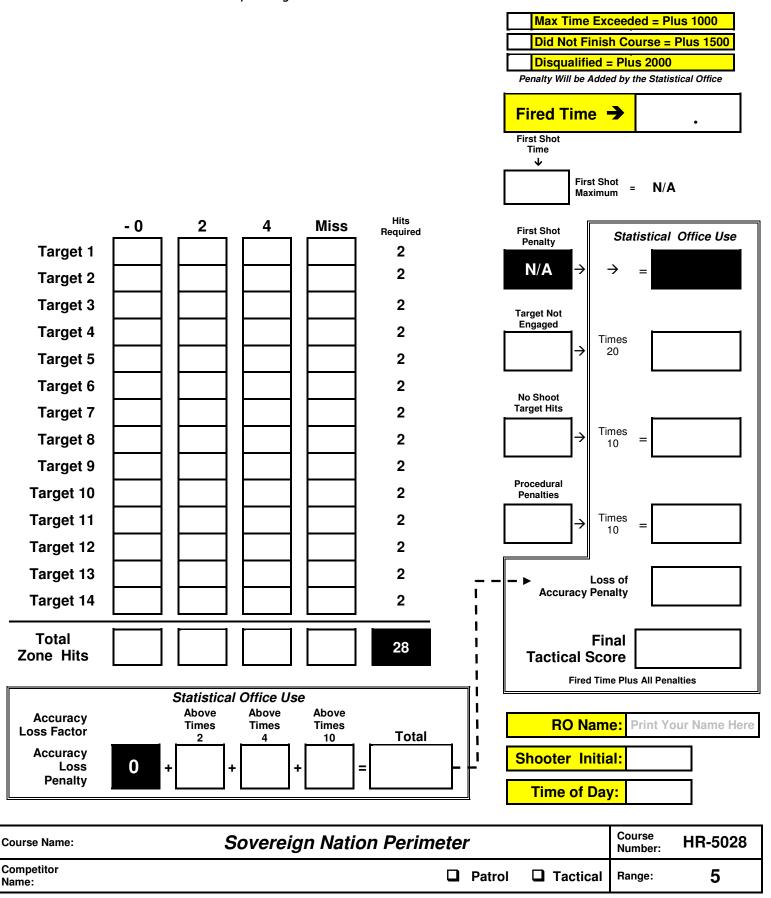

## TACTICAL POLICE COMPETITION SCORE SHEET

Duty Handgun = 4 Rounds / Patrol Rifle = 24 Rounds