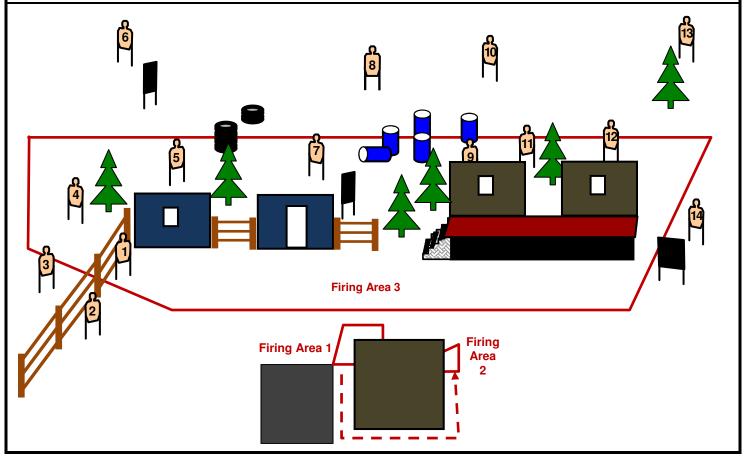

Course Description: Almost a week ago members of your area task force and federal task force members executed search and arrest warrants at several locations in the area against members of an anti-government Sovereign Nation group. Since the operation, many of the sites have been closed by Court Order to prevent any of the group's members, or others, from entry to allow for follow-up searches as follow up investigation interviews has led investigators to believe there may be hidden caches of firearms, money, and computer records. To enforce the Court Order overtime details have been set up for the various locations. You are on your third day of working one of the sites, a somewhat remote site comprised of several small buildings, old construction equipment, junk cars, and dilapidated outbuildings.

To stretch your legs you moved from your cruiser and have been walking around and are now sitting on a bench you found with your Patrol Rifle leaning against the building wall in the shade. You do not know you had fallen asleep until you are startled by the noise of crashing metal. You awake and see four males, two who have climbed over the property fence and the others starting to climb the fence. Just as you are about to call out and challenge them you see one has a pump shotgun and another has a handgun pointed at you.

On the Start Signal, engage immediate Threat Targets 1 & 2 with your Duty Handgun from Firing Area 1 and

On the Start Signal, engage immediate Threat Targets 1 & 2 with your Duty Handgun from Firing Area 1 and then withdraw back between the two buildings for cover. Retrieve your Patrol Rife and move to Firing Area 2 and engage Threat Targets 3 and 4 from cover. Advance into Firing Area 3 to secure the suspects and search for additional Threats Targets, engaging as necessary.