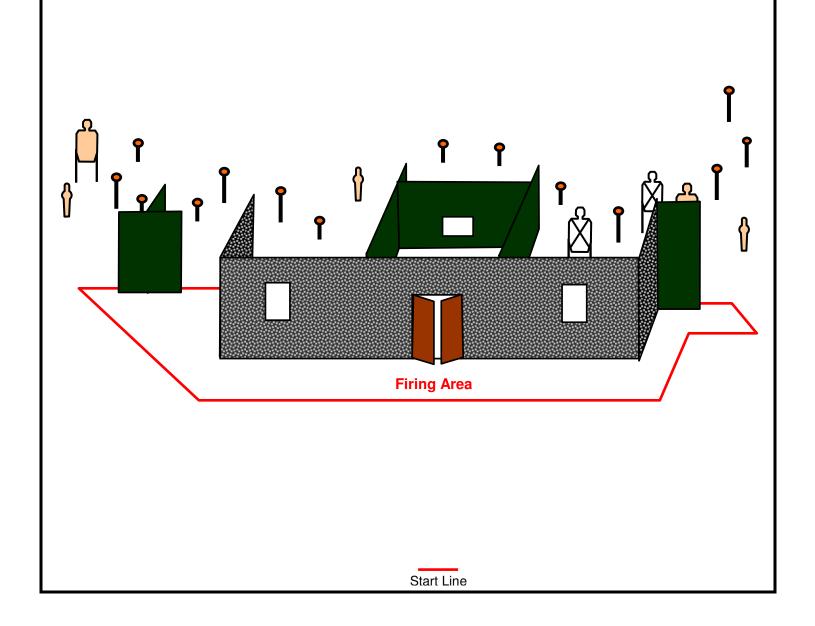

## NRA TACTICAL POLICE COMPETITION

Course: 5Course Name:Shotguns Out! - TransitionHS - 4009Course Type:Skill BasedStart/Stop:Shot Timer / Last Shot - 180 Max TimeTargets:14 Clays / 3 Steel / 2 PaperScoring:Best 2 Hits on Paper / Steel Must Fall / Clays Must BreakFirearms / Rounds Required:Shotgun = 17 Birdshot / Duty Handgun = 4 RoundsStart Position:Handgun loaded & holstered.Shotgun loaded to Cruiser Safe with 4 rounds. Standing with Shotgun at Shoulder Ready, heels touching Start Line - Safety ON.

Course Description: On the Start Signal enter the Firing Area and engage all Threat Targets.

Paper Threat Targets simulate that you have had a Shotgun Malfunction and MUST be engaged with your Handgun. Shotgun MUST be retained in Support Hand and Handgun fired one handed with no support whatsoever. Sling may not be used.

**NOTES:** Shotgun cannot be loaded with additional rounds until one target has been engaged and hit. Paper Target Engaged with Shotgun = 2 Procedurals