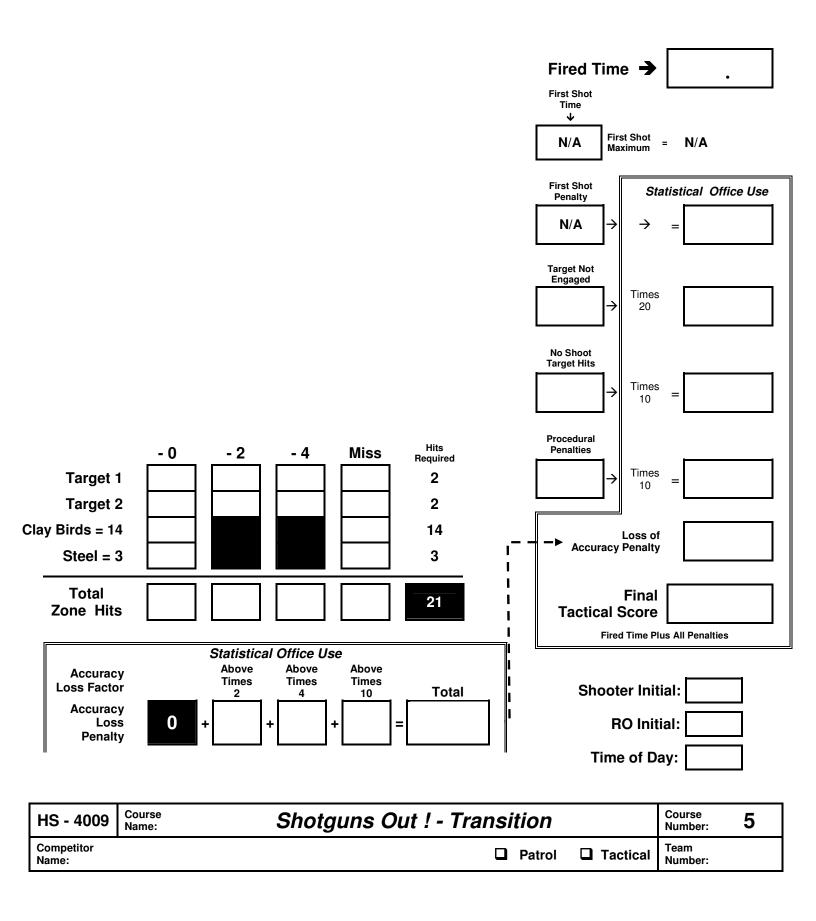

## TACTICAL POLICE COMPETITION SCORE SHEET

Duty Shotgun = 17 Birdshot Rounds / Duty Handgun = 4 Rounds