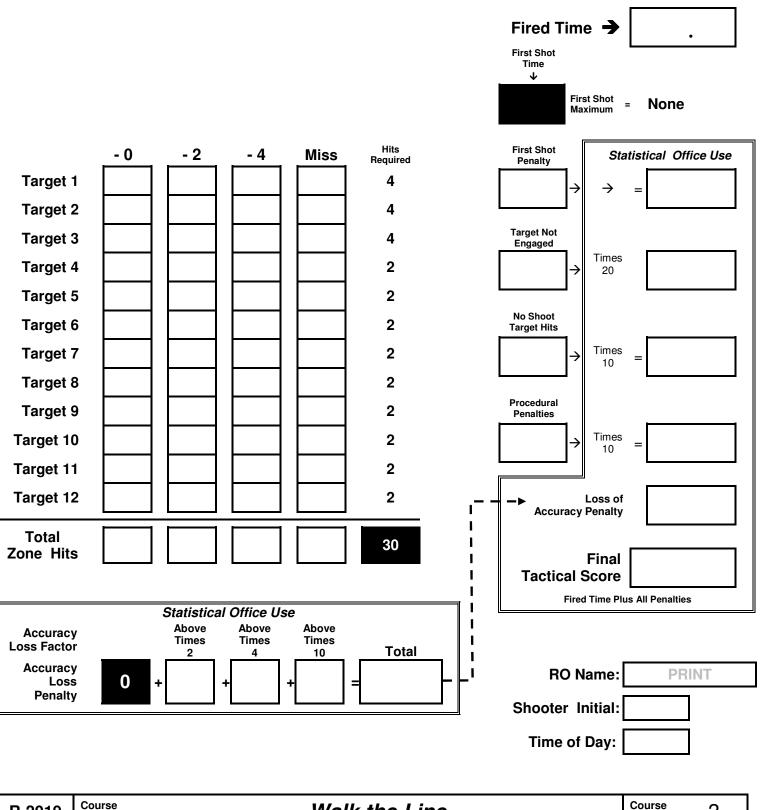

NRA Law Enforcement Division

**TACTICAL POLICE COMPETITION SCORE SHEET** 

Patrol Rifle = 30 Rounds

| R-2019              | Course Walk the Line | Course<br>Number: 3 |  |
|---------------------|----------------------|---------------------|--|
| Competitor<br>Name: |                      | Team<br>Number:     |  |