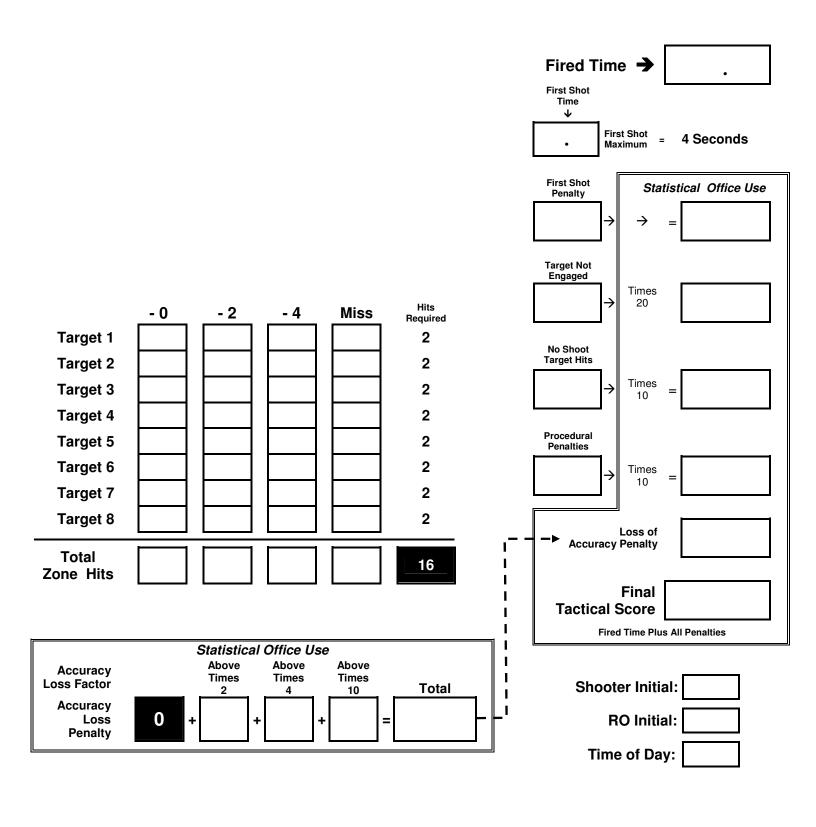

## TACTICAL POLICE COMPETITION SCORE SHEET

Duty Handgun = 16 Rounds

| H1035           | Course Name: Limited Field of Fire Bas | ic Pistol Sk | ills       | Course<br>Number: | 7 |
|-----------------|----------------------------------------|--------------|------------|-------------------|---|
| Competito Name: |                                        | ☐ Patrol     | ☐ Tactical | Team<br>Number:   |   |