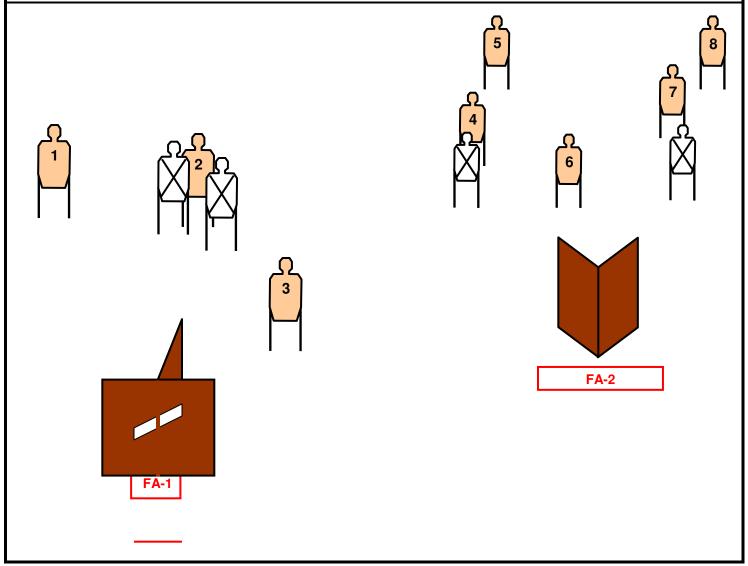

Standing with toes on Start Line.

Course Description: On the Start Signal, move to Firing Area 1 and engage Threat Targets 1 thru 3 from FA-1. Should your handgun malfunction, take Immediate Action / TAP-RACK-READY and fire any necessary rounds. Move to FA-2 and engage Threat Targets 4 thru 8.

**NOTE:** Failing to TAP the magazine FIRST is a Procedural Penalty.

You may not leave Firing Area 1 with an empty handgun. All reloading MUST be done from within a Firing Area.

RO will load your first magazine for you. The Dummy round will be loaded to be either round 3.4. or 5. Revolvers = Same set up but RO will load the revolver and hand back to shooter to holster.

First Shot Time = 4 Seconds / Failure = Actual First Shot Time is Penalty