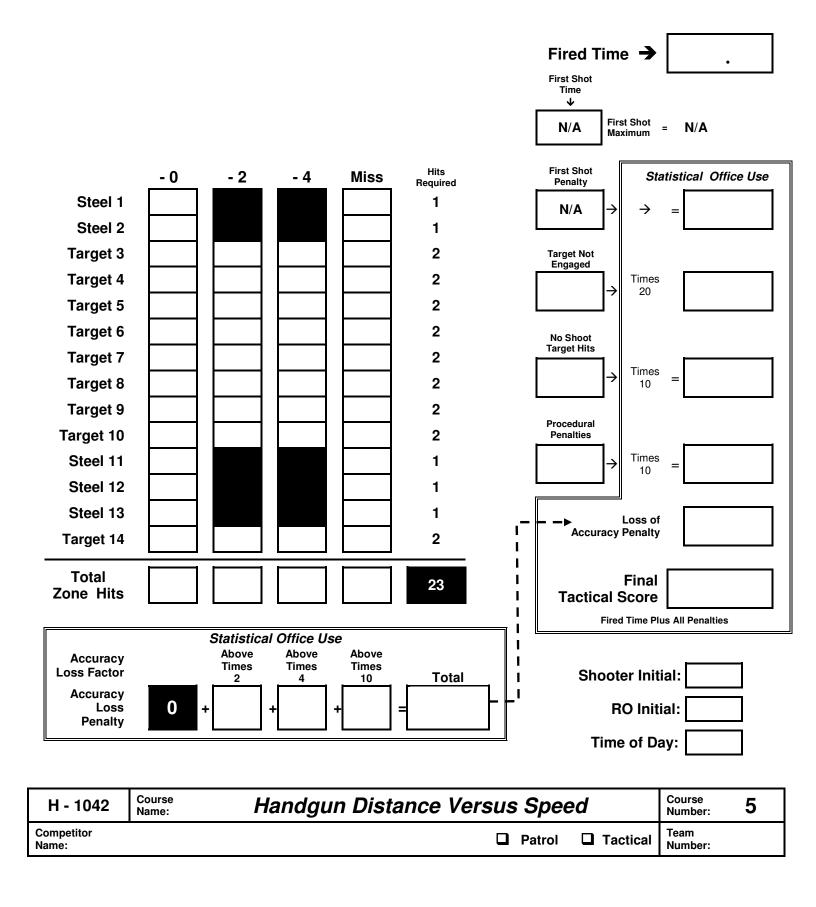

|
|                                                                                          |

- □ RO Table & Pop Up Tent for Shelter
- □ Competitor Equipment Staging Table = 2
- Material To Create Firing Area Boundaries
- Material To Mark Start Line
- □ TPC Targets = 11 (2 for Non-Threat)
- □ Target Stands = 11
- □ Target Stand Stakes
- □ Target Stand Sticks = 22 Minimum Various Heights
- □ Full Size Pepper Popper Steel Target Pistol Grade = 2
- □ Mini-Pepper Popper Steel Target Pistol Grade = 3
- □ Full Size Fence Sections or Horizontal Wall Visual Barriers 6.5' x 8' = 7
- □ Half Size Fence Sections or Horizontal Wall Visual Barriers 6.5' x 4' = 2
- □ Conduit Wall Supports = 15 minimum
- Paint For Steel
- Other:



## TACTICAL POLICE COMPETITION SCORE SHEET

Duty Handgun = 23 Rounds