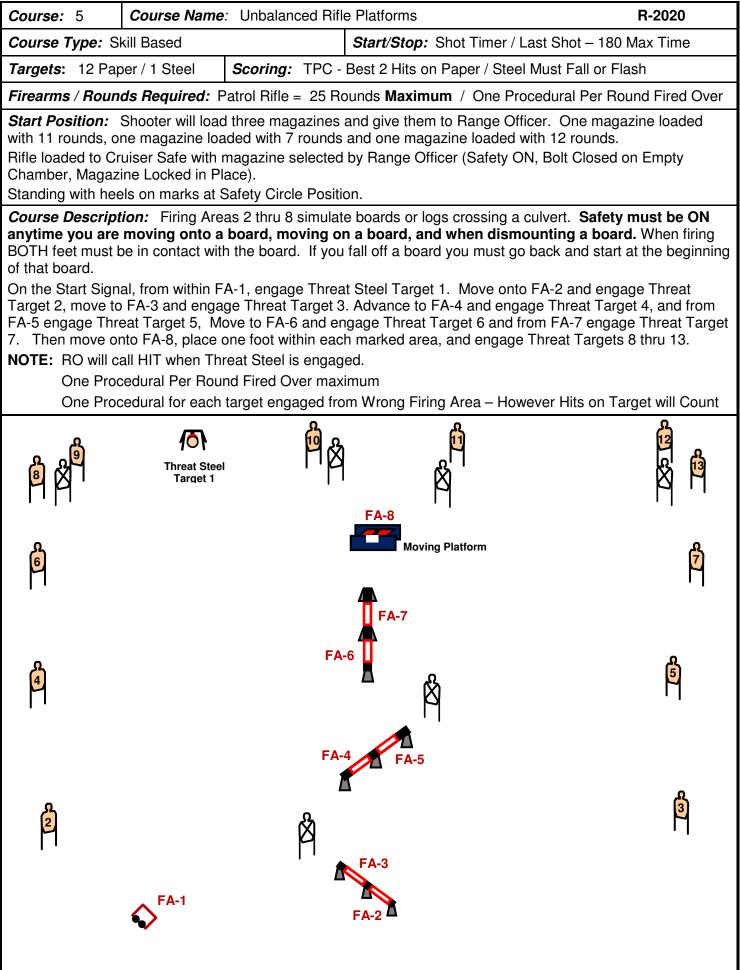

NRA Law Enforcement Division

**TACTICAL POLICE COMPETITION SCORE SHEET** 

Patrol Rifle = 25 Rounds Maximum

| R-2020              | Course 5<br>Number: 5 |
|---------------------|-----------------------|
| Competitor<br>Name: | Team<br>Number:       |