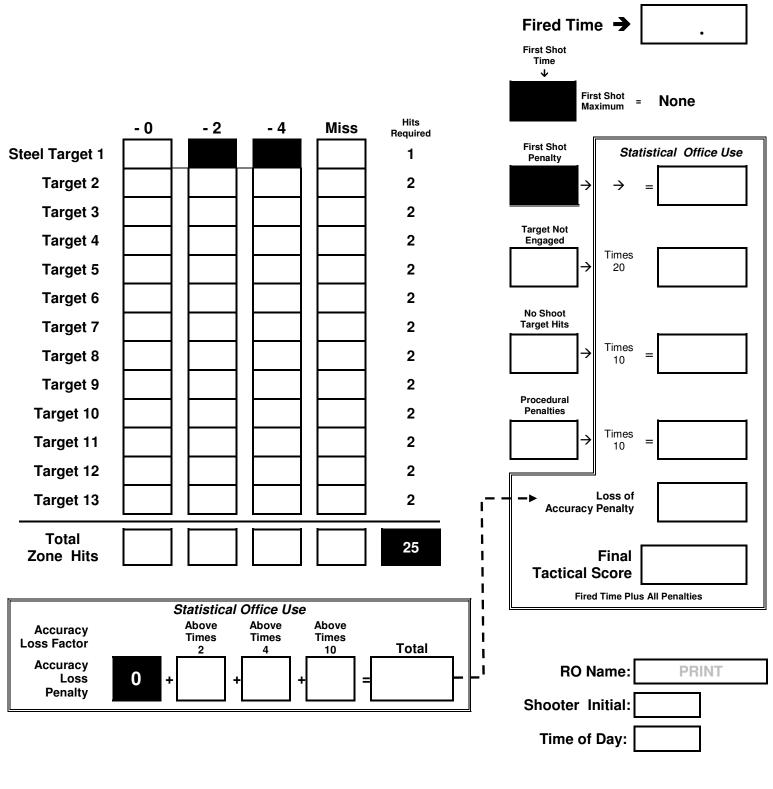

NRA Law Enforcement Division

**TACTICAL POLICE COMPETITION SCORE SHEET** 

Patrol Rifle = 25 Rounds Maximum

| R-2020              | Course 5<br>Number: 5 |
|---------------------|-----------------------|
| Competitor<br>Name: | Team<br>Number:       |