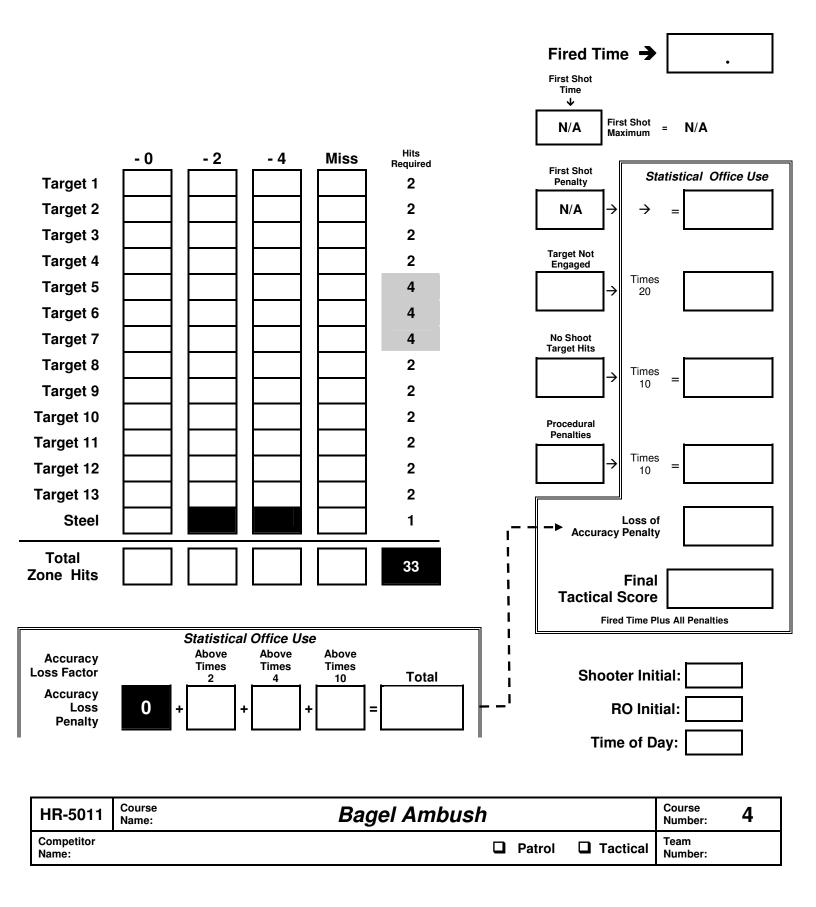

## TACTICAL POLICE COMPETITION SCORE SHEET

Duty Handgun = 8 Rounds / Patrol Rifle = 25 Rounds