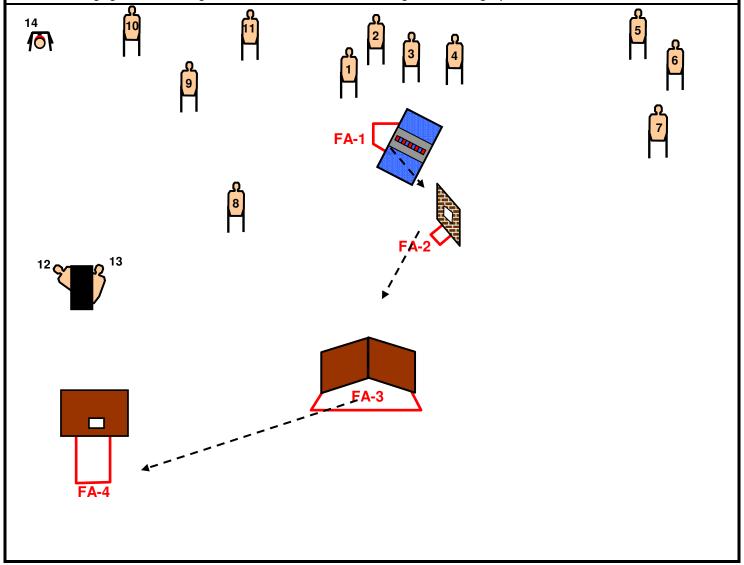

## NRA TACTICAL POLICE COMPETITION

 Course: 4
 Course Name:
 Bagel Ambush
 HR-5011

 Course Type:
 Scenario Based
 Start/Stop:
 Shot Timer / Last Shot - 180 Max Time

 Targets:
 13 Paper / 1 Steel
 Scoring:
 Best 2 Hits on Paper / Steel Must Flash - RO will Call

Course Description: You are parked with the engine off at the far side of a low income apartment complex watching the parking lots and basketball courts while eating a bagel you picked up after roll call. You see several subjects walking diagonally across the front of your cruiser. When the lead person is approximately 15 yards from your cruiser you hear him yell "Kill Him. . . Kill Him" and see he and the others pull handguns and run towards you.

On the Start Signal **EXIT** cruiser and engage the immediate Paper Target Threats 1 thru 4 from within FA-1 with Handgun. Retrieve your Patrol Rifle, withdraw to cover at FA-2, engage Threat Targets 5 thru 7, withdraw to cover at FA-3 and engage Threat Targets 5 thru 7 again and Threat Targets 8 thru 11. Move to cover at FA-4 and engage Threat Targets 12, 13 and Treat Steel Target 14 through port.