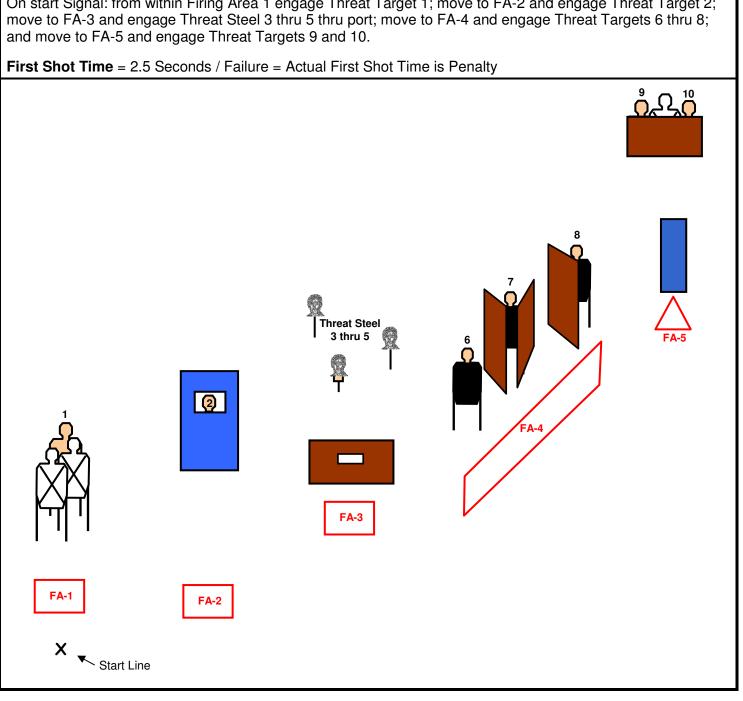

This Course places you in 5 situations where the only viable targeting options are head shots.

On start Signal: from within Firing Area 1 engage Threat Target 1; move to FA-2 and engage Threat Target 2; move to FA-3 and engage Threat Steel 3 thru 5 thru port; move to FA-4 and engage Threat Targets 6 thru 8; and move to FA-5 and engage Threat Targets 9 and 10.