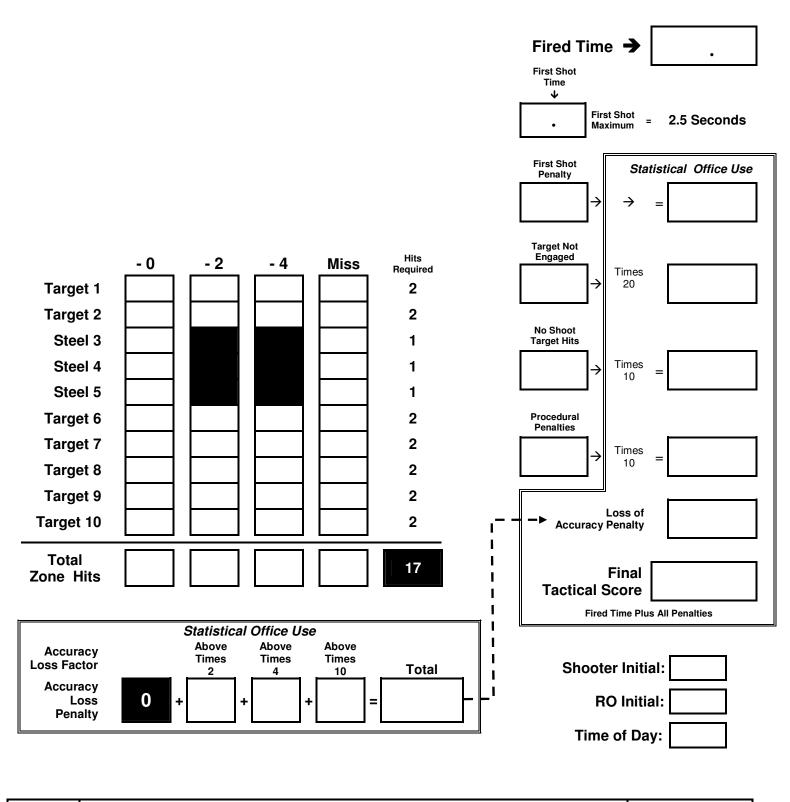

## TACTICAL POLICE COMPETITION SCORE SHEET

Duty Handgun = 17 Rounds

| 1 H-11137 1      | Course Name: Target Offered or Selected – Head Shots | Only     | Course<br>Number: |  |
|------------------|------------------------------------------------------|----------|-------------------|--|
| Competitor Name: | ☐ Patrol ☐                                           | Tactical | Team<br>Number:   |  |