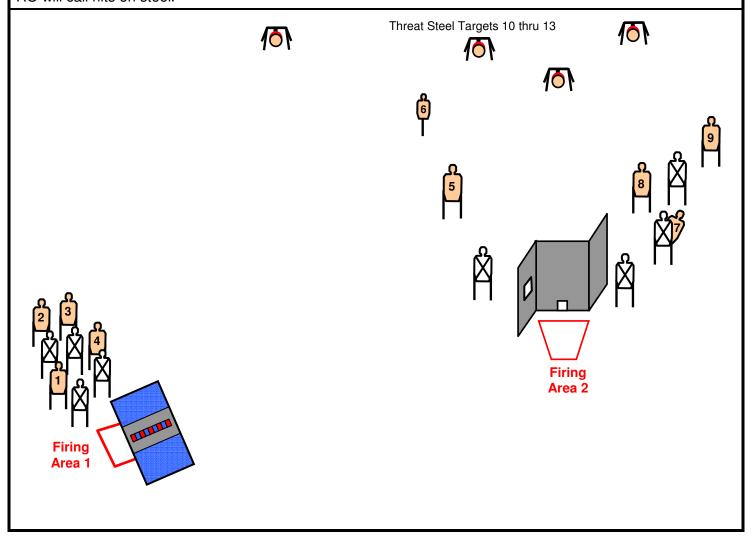

**Course Description:** You have arrived at the high school to meet the School Resource Officer. As you are parking in the staff parking area you hear what you think are two small caliber gunshots and see several students running towards you approximately 30 feet away. You exit and immediately see four persons dressed in all black with handguns chasing the students. On Start Signal exit and engage Threat Targets 1 thru 4 with your Handgun from within Firing Area 1.

After engaging the immediate threats you hear additional gunfire and see shooters across the open parking lot approximately 100 yards away. You move to the trunk, retrieve your Patrol Rifle, and advance to a dumpster enclosed by fencing for cover. Once there, engage Threat Targets 5 thru 13 as seen from within Firing Area 2. RO will call hits on steel.