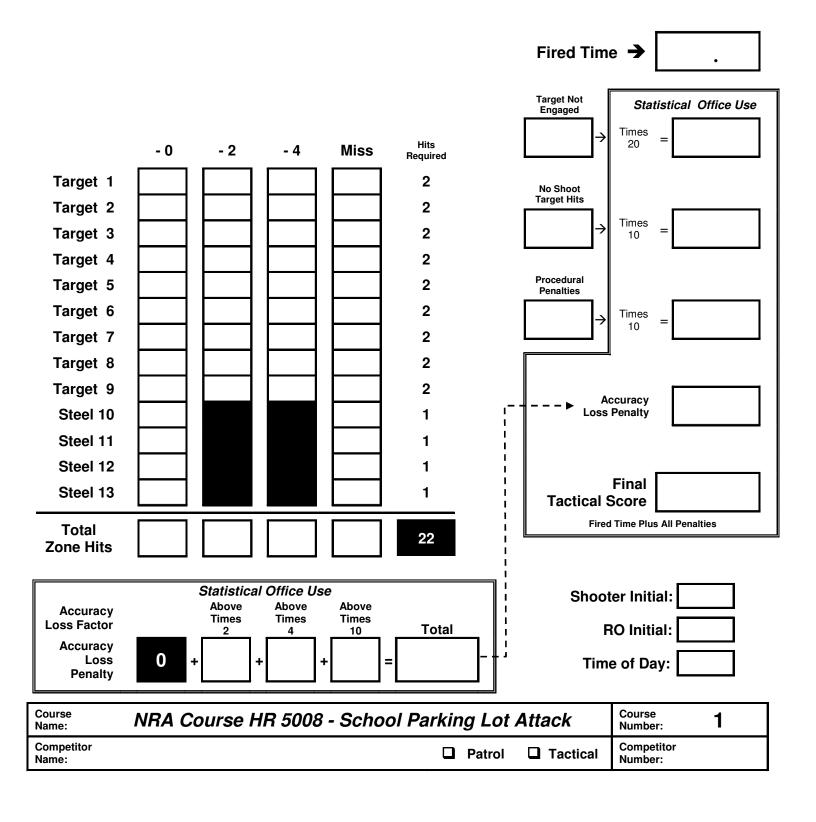

## NRA TACTICAL POLICE COMPETITION SCORECARD

Duty Handgun = 8 Rounds / Patrol Rifle = 14 Rounds