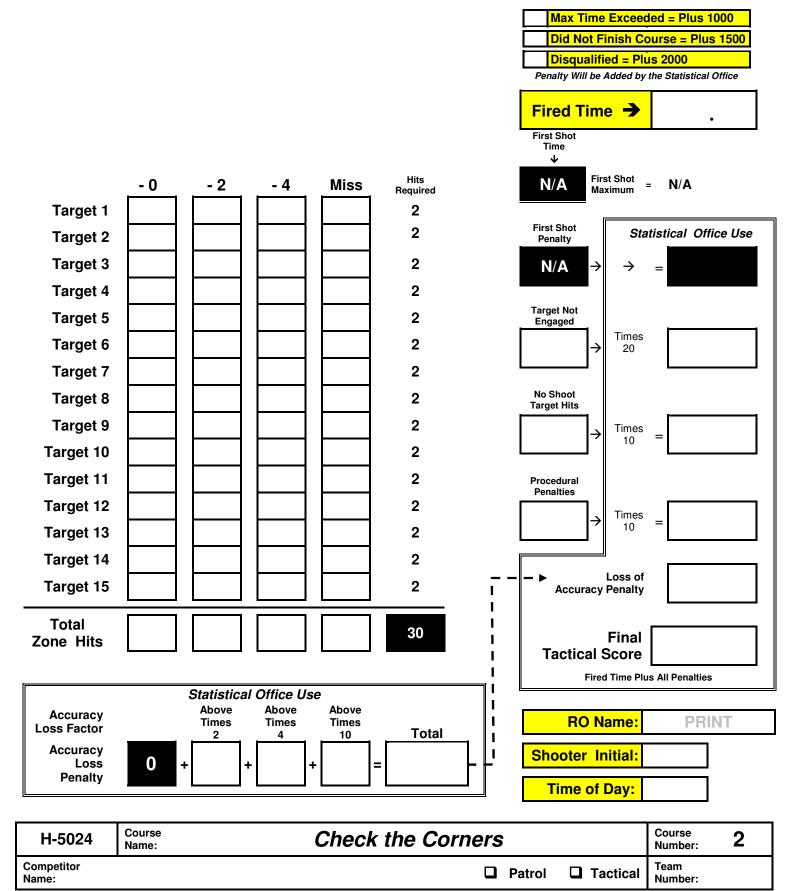

NRA Law Enforcement Division

**TACTICAL POLICE COMPETITION SCORE SHEET** 

Patrol Rifle = 28 Rounds / Duty Handgun = 2 Rounds