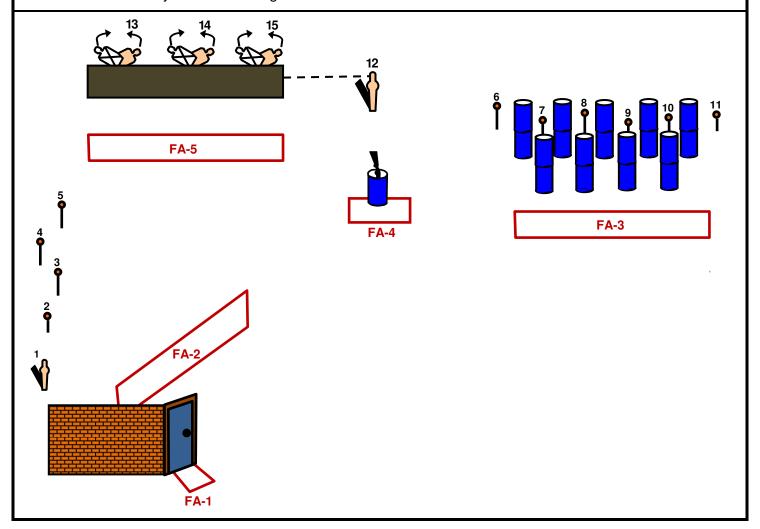

*Firearms / Rounds Required:* Duty Shotgun = 11 Birdshot Rounds / Duty Handgun = 7 Rounds

**Start Position:** Holstered loaded Duty Handgun. Standing in Firing Area 1, heels touching back of Firing Area 1, with loaded Duty Shotgun loaded at Shoulder Ready and support hand on door knob.

**Course Description:** This course will let you check your shotgun and handgun skills in some unique ways, including firing during a door entry, shooting on the move, engaging targets partially concealed behind cover and engaging moving targets.

On the Start Signal open the door and hold it open with your support hand while engaging immediate Threat Steel Target 1 with your Duty Shotgun, firing one handed. Move through Firing Area 2 and engage Threat Clay Targets 2 through 5 **WHILE MOVING**. Then move to Firing Area 3 and engage Clay Threat Targets 6 through 11. Then place Duty Shotgun Muzzle Down with Safety ON in barrel at Firing Area 4 and engage Steel Threat Target 12 with Duty Handgun and move to Firing Area 5 and engage Threat Targets 13 trough 15 with Duty Handgun.

- Failing to fire the first Duty Shotgun round one handed will be a Procedural Penalty.
- For this course, **ALL** hits on the Threat Targets **AND** No Shoot Targets for Firing Area 5 will be scored, even those that may be Pass Through Hits.