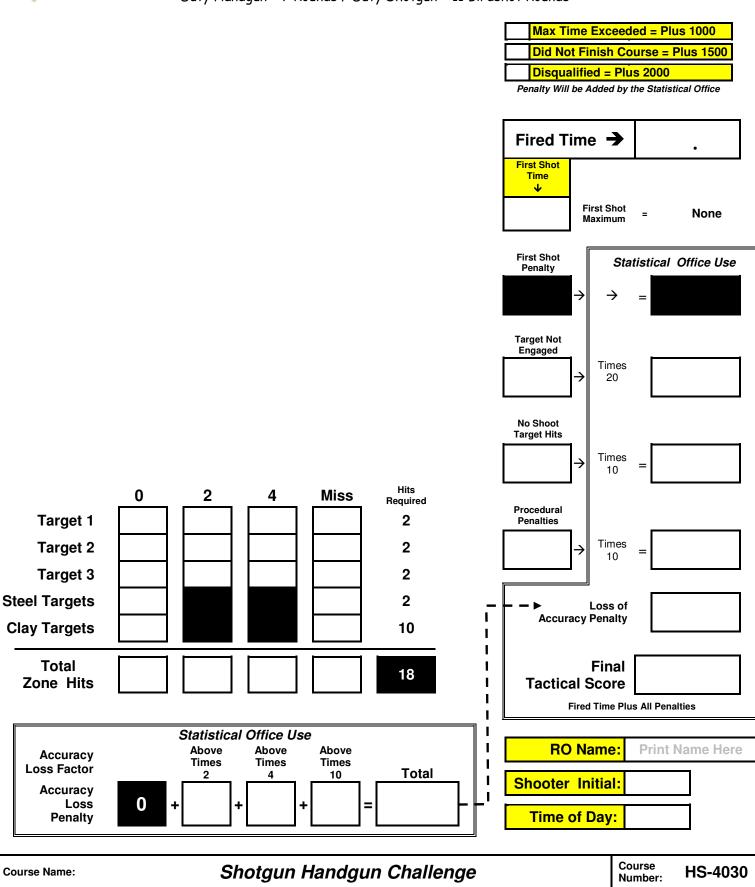

## TACTICAL POLICE COMPETITION SCORE SHEET

Duty Handgun = 7 Rounds / Duty Shotgun = 11 Birdshot Rounds

☐ Patrol

□ Tactical

Range:

5