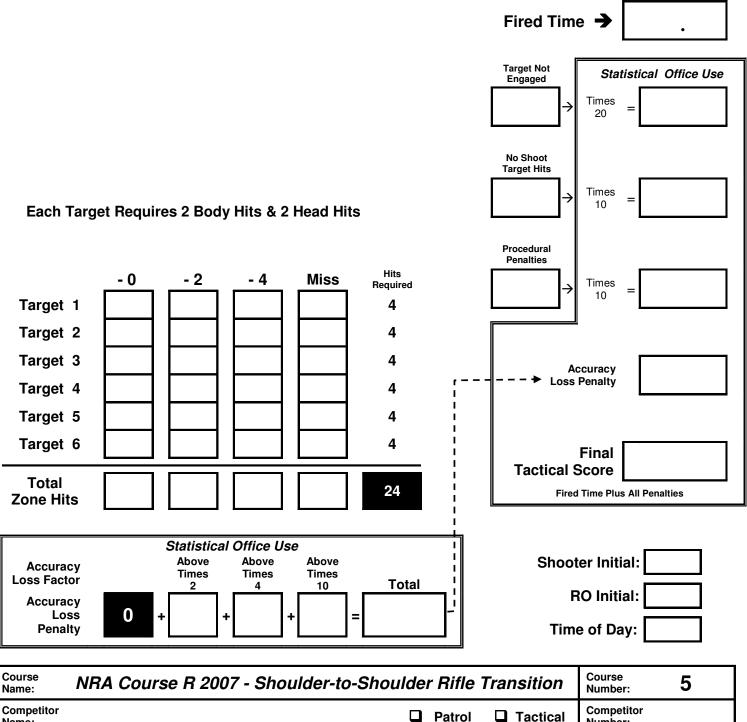

## NRA TACTICAL POLICE COMPETITION

| NKA LACTICAL POLICE                                                                                                                                                                                                                                                                                                                                                                                                                                                                                                                                                                                                                                  |                                                                      |
|------------------------------------------------------------------------------------------------------------------------------------------------------------------------------------------------------------------------------------------------------------------------------------------------------------------------------------------------------------------------------------------------------------------------------------------------------------------------------------------------------------------------------------------------------------------------------------------------------------------------------------------------------|----------------------------------------------------------------------|
| Course: 5 Course Name: \$                                                                                                                                                                                                                                                                                                                                                                                                                                                                                                                                                                                                                            | Shoulder-to-Shoulder Rifle Transition                                |
| Course Type: Skill Based                                                                                                                                                                                                                                                                                                                                                                                                                                                                                                                                                                                                                             | Start/Stop: Shot Timer / Last Shot – 180 Max Time                    |
| Targets: 6 Paper                                                                                                                                                                                                                                                                                                                                                                                                                                                                                                                                                                                                                                     | Scoring: TPC - Best 4 Hits on Paper                                  |
| Firearms / Rounds Required:                                                                                                                                                                                                                                                                                                                                                                                                                                                                                                                                                                                                                          | Patrol Rifle = 24 Rounds                                             |
| Start Position: Rifle loaded to Cruiser Ready at Ready Position. Standing with heels touching start line.                                                                                                                                                                                                                                                                                                                                                                                                                                                                                                                                            |                                                                      |
| <i>Course Description:</i> This Skills Course is a test of accuracy while engaging multiple targets, multiple hit zones, unusual shooting positions, firing around a visual barrier and reloading under time stress. On signal, move to Firing Area and engage Threat Targets 1 thru 6 with 2 rounds to the body and 2 rounds to the head. Threat Target 1 and 2 must be engaged from the left side of the barricade and Threat Target 5 and 6 must be engaged from the right side of the barricade. After engaging Threat Targets on one side of the barricade, prior to engaging targets on the opposite side a Tactical Reload must be completed. |                                                                      |
| Failure to perform a mandatory ta                                                                                                                                                                                                                                                                                                                                                                                                                                                                                                                                                                                                                    | actical reload will result in two Procedural Penalties (20 Seconds). |
| Rifle may be charged anytime after Start Signal / Shooter may start on either side / Either shoulder or both shoulders may be used.                                                                                                                                                                                                                                                                                                                                                                                                                                                                                                                  |                                                                      |
|                                                                                                                                                                                                                                                                                                                                                                                                                                                                                                                                                                                                                                                      |                                                                      |
|                                                                                                                                                                                                                                                                                                                                                                                                                                                                                                                                                                                                                                                      | Firing   Area                                                        |
|                                                                                                                                                                                                                                                                                                                                                                                                                                                                                                                                                                                                                                                      | ——————————————————————————————————————                               |

## **NRA T**ACTICAL POLICE COMPETITION SCORECARD

Patrol Rifle = 24 Rounds

Number:

Name: