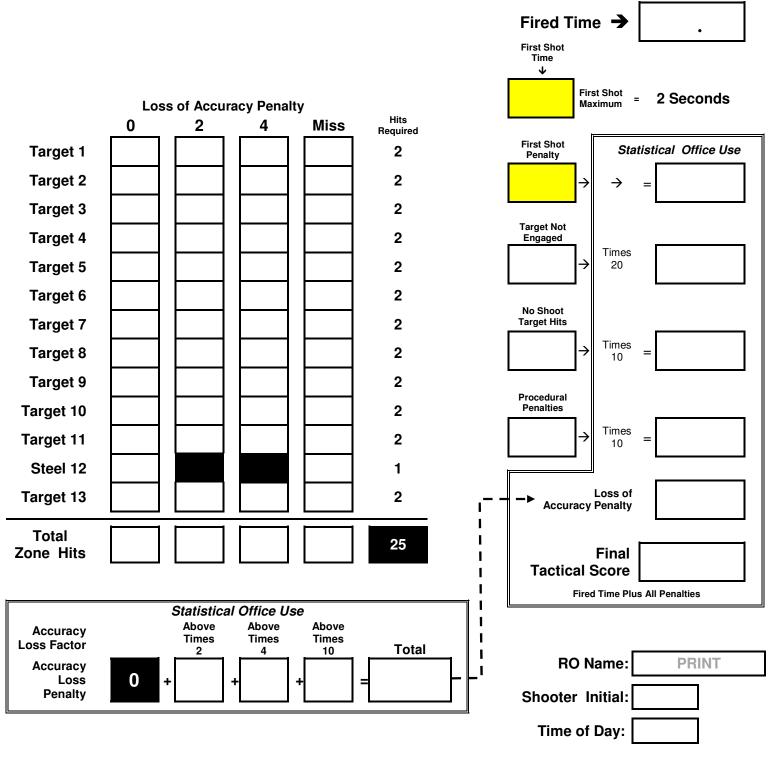

## **TACTICAL POLICE COMPETITION SCORE SHEET**

Duty Handgun = 25 Rounds

| H-1051              |                   | Course<br>Number: 2 |
|---------------------|-------------------|---------------------|
| Competitor<br>Name: | Datrol   Tactical | Team<br>Number:     |