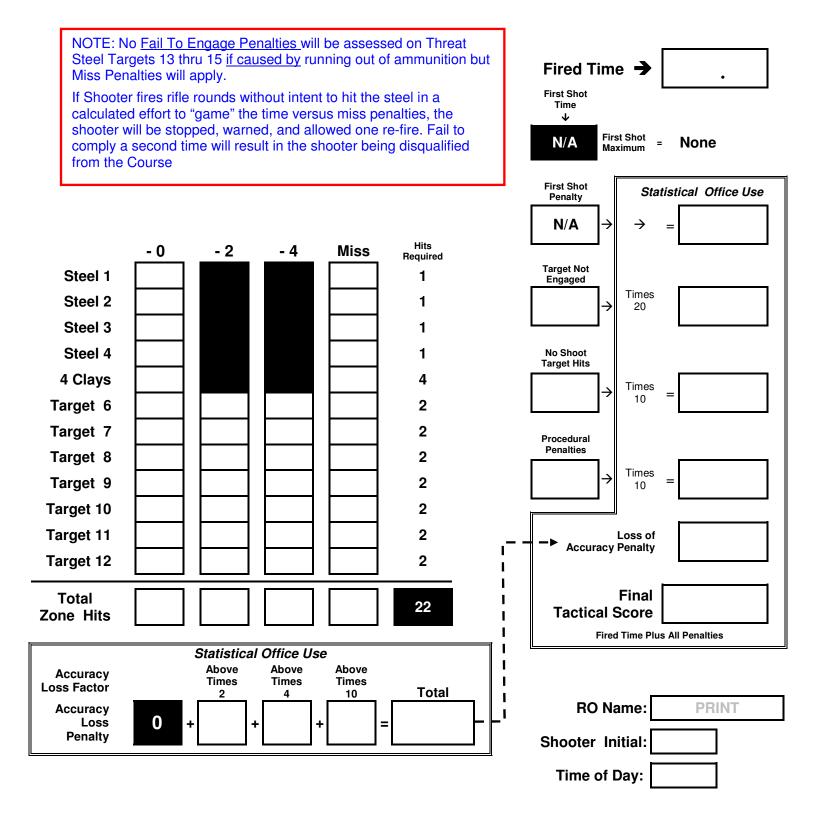

## **TACTICAL POLICE COMPETITION SCORE SHEET**

Duty Shotgun = 4 Birdshot Rounds / Duty Handgun = 11 Rounds / Patrol Rifle = 7 Rounds

| HRS- 6011           | Course<br>Name:Downed Officer Backup |                 | Course<br>Number: | 2 |
|---------------------|--------------------------------------|-----------------|-------------------|---|
| Competitor<br>Name: | D Patrol D                           | <b>Tactical</b> | Team<br>Number:   |   |