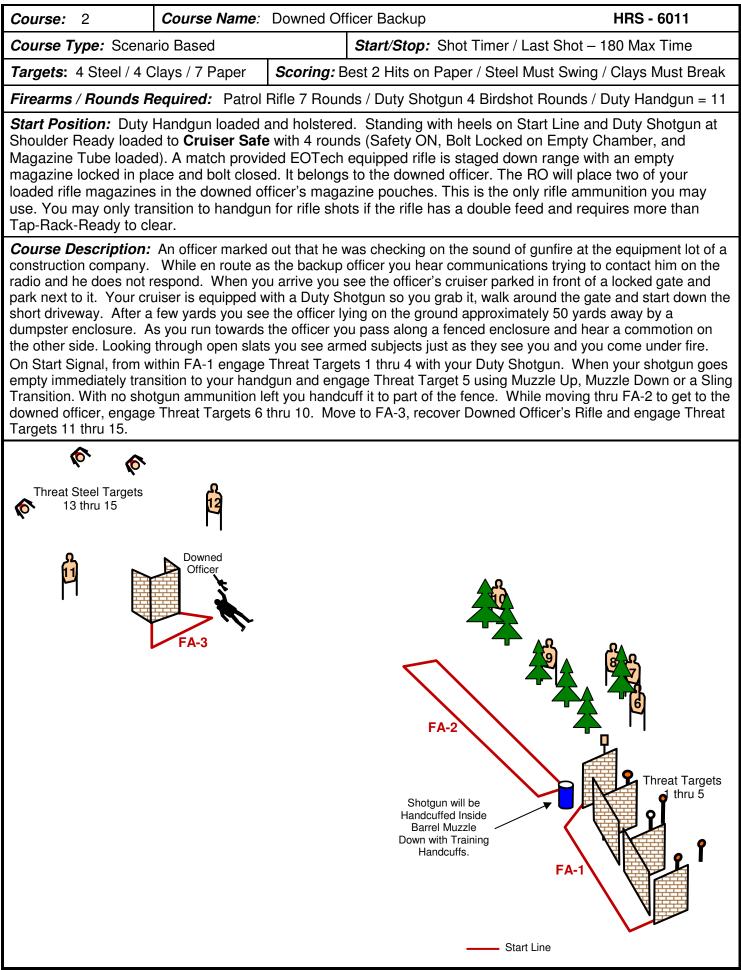

## NRA TACTICAL POLICE COMPETITION - COURSE MATERIAL & SUPPLIES

| NRA TACTICAL POLICE COMPETITION - COURSE MATERIAL & SUPPLIES |                                                                                                                                                    |  |  |  |  |  |
|--------------------------------------------------------------|----------------------------------------------------------------------------------------------------------------------------------------------------|--|--|--|--|--|
| Cours                                                        | ce: 2 Course Name: Downed Officer Backup HRS-6011                                                                                                  |  |  |  |  |  |
| Course Material & Supplies                                   |                                                                                                                                                    |  |  |  |  |  |
| Course Material & Supplies                                   |                                                                                                                                                    |  |  |  |  |  |
|                                                              | Course of Fire Kit: RO Radio / Shot Timer with Random & Max Time Functions / Timer Spare                                                           |  |  |  |  |  |
|                                                              | Batteries / RO Clipboard / Score Sheets / Completed Score Sheet Folder / Staple Gun & Staples / Pens / Markers / Tan, White & Black Target Pasters |  |  |  |  |  |
|                                                              | RO Table & Pop Up Tent for Shelter                                                                                                                 |  |  |  |  |  |
|                                                              | Competitor Equipment Staging Table = 2                                                                                                             |  |  |  |  |  |
|                                                              | Material To Make Firing Areas = 17 Sections of $1" \times 2" \times 8'$                                                                            |  |  |  |  |  |
|                                                              | TPC Targets = 7                                                                                                                                    |  |  |  |  |  |
|                                                              | Target Stands = 7                                                                                                                                  |  |  |  |  |  |
|                                                              | Target Stand Spikes                                                                                                                                |  |  |  |  |  |
|                                                              | Target Stand Sticks = 14 Minimum / Various Lengths                                                                                                 |  |  |  |  |  |
|                                                              | Rifle Grade Steel Flash Targets = 3                                                                                                                |  |  |  |  |  |
|                                                              | Steel Head Plate Target with Stand = 1                                                                                                             |  |  |  |  |  |
|                                                              | Material to Mark Firing Areas & Start Line                                                                                                         |  |  |  |  |  |
|                                                              | Full Fence Sections = 8 [6 for FA-1 and 2 for FA-3 (1 will be cut in two for a barrier)]                                                           |  |  |  |  |  |
|                                                              | Simulated Trees for Visual Barriers = 6                                                                                                            |  |  |  |  |  |
|                                                              | Training Dummy to Simulate Downed Officer                                                                                                          |  |  |  |  |  |
|                                                              | Tan & Black Paint for Steel                                                                                                                        |  |  |  |  |  |
|                                                              | Clay Birds: For 100 Shooters = 500 Clays / 90 Count Box = 6 Cases                                                                                  |  |  |  |  |  |
|                                                              | For 120 Shooters = 600 Clays / 90 Count Box = 7 Cases                                                                                              |  |  |  |  |  |
|                                                              | For 140 Shooters = 700 Clays / 90 Count Box = 8 Cases                                                                                              |  |  |  |  |  |
|                                                              | Training Handcuffs                                                                                                                                 |  |  |  |  |  |
|                                                              | Open Top Barrel = 1 Will be Used to Secure Shotgun to with Training Handcuffs                                                                      |  |  |  |  |  |
|                                                              | Carpet or Padding for Bottom of Barrel                                                                                                             |  |  |  |  |  |
|                                                              | Magazine Pouch for Rifle Ammunition on Downed Officer                                                                                              |  |  |  |  |  |
|                                                              | Empty 30 Round AR magazine to place in Staged Rifle                                                                                                |  |  |  |  |  |
|                                                              | Tactical Division TPC Rifle to use for Staged Rifle                                                                                                |  |  |  |  |  |
|                                                              | 1" x 2" x 8' Lumber to Use for Cross Braces on Walls = $10$                                                                                        |  |  |  |  |  |
|                                                              |                                                                                                                                                    |  |  |  |  |  |