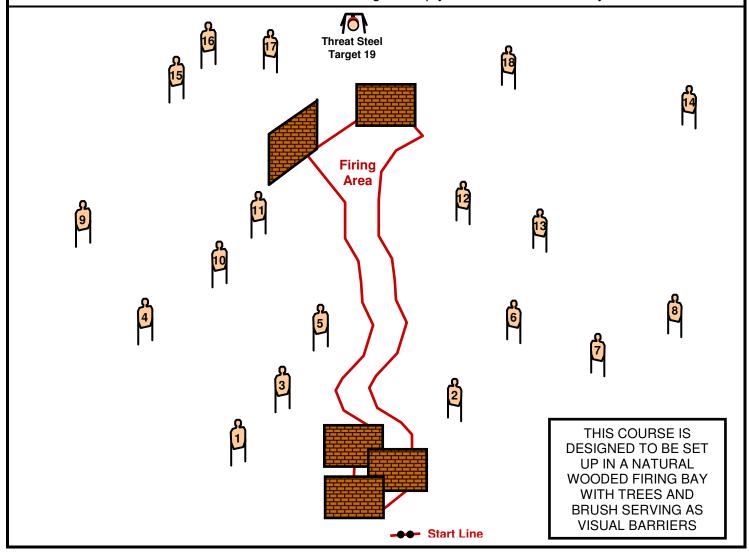

**Course Description:** This course will test your skills at moving through a wooded environment to locate and engage threats, shooting on the move, Combat and Tactical Reloading, Target-to-Target Transitions and the tracking of engaged threats.

You are part of a team of back up officers that responded to a report of a home invasion in a gated sub-division of multi-million dollar homes. The cell phone caller claimed to a teenager that fled out of the basement of the house, that she tripped the audible alarm on the way out, and hid in the woods after escaping. She says that prior to fleeing to the security guards post at the entrance she saw 6 to 8 of the suspects entering the woods and moving towards a neighbors home thru the woods. You are one of several officers in a wide line moving towards the second house while other officers are clearing the victims' residence.

On the Start Signal, move towards the rear fence and enter the woods. From the Firing Area engage Threat Targets 1 through 18 as located. At the end of the Firing Area engage Threat Steel Target 19 from the right side on the neighbors' fence.

You MUST move to natural or manmade cover if loading an empty rifle. Procedural Penalty for violation.