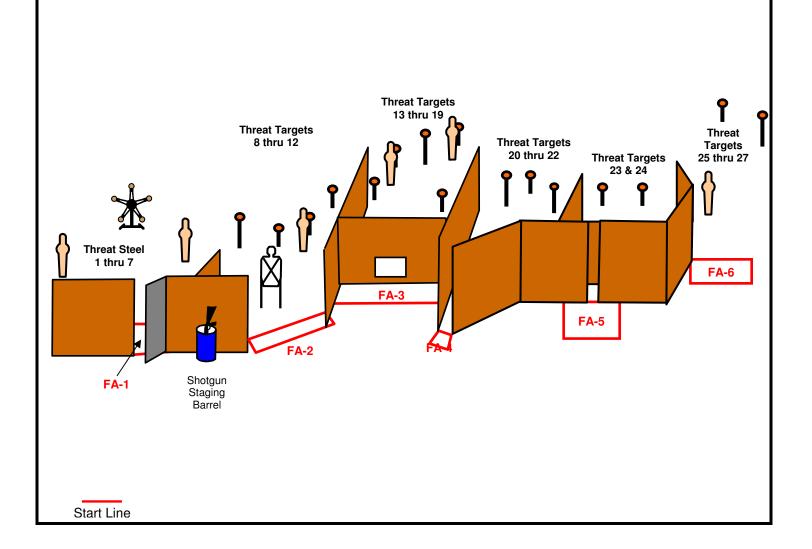

## NRA TACTICAL POLICE COMPETITION

| Course: Fairfax 4            | Course Name: | Basic                                       | Handgun Shotgun Handling and Accuracy             | HS - 4010 |
|------------------------------|--------------|---------------------------------------------|---------------------------------------------------|-----------|
| Course Type: Skill Based     |              |                                             | Start/Stop: Shot Timer / Last Shot - 180 Max Time |           |
| Targets: 16 Clays / 11 Steel |              | Scoring: Steel Must Fall / Clays Must Break |                                                   |           |

Firearms / Rounds Required: Duty Handgun = 7 Rounds / Duty Shotgun = 20 Birdshot Rounds

**Start Position:** Handgun loaded with 4 rounds & holstered. Shotgun loaded to Cruiser Safe with 4 rounds (Safety ON, Bolt Locked on Empty Chamber, and Magazine Tube Loaded with 4 Rounds) and staged Muzzle Down with Safety ON inside barrel.

Standing with heels touching Start Line.

**Course Description:** On the Start Signal open door and enter Firing Area 1 and engage Threat Steel 1 thru 7 with Duty Handgun. Retrieve Duty Shotgun from barrel; engage Threat Targets 8 thru 12 from within FA-2. Move to FA-3 and engage Threat Targets 13 thru 19 through port. Move to FA-4 and engage Threat Targets 20 thru 22. Move to FA-5 and engage Threat Targets 23 and 24 thru port. Move to FA-6 and engage Threat Targets 25 thru 27.

**NOTES:** Duty Shotgun cannot be loaded with additional rounds until one Shotgun Target has been engaged and hit. = 2 Procedurals for Violation

Duty Handgun Targets CANNOT be engaged with Duty Shotgun.

ANY shotgun pellets hitting a Non-Threat Target = No Shoot Target Engaged Penalty Walls are Visual Barriers only and do NOT have to used as Cover or Concealment.