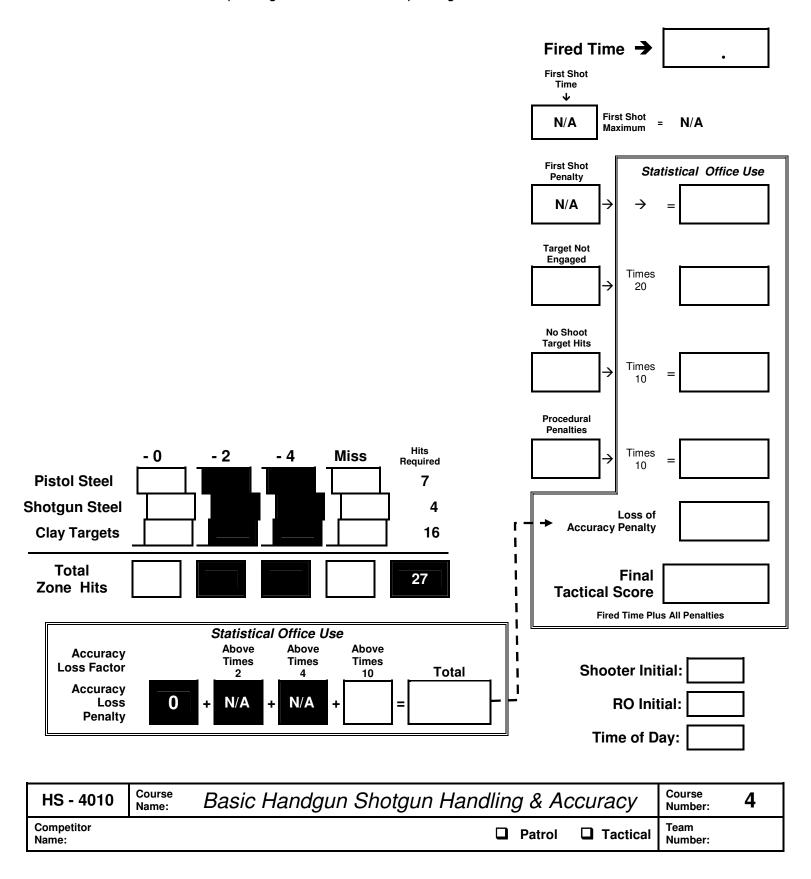

## TACTICAL POLICE COMPETITION SCORE SHEET

Duty Handgun = 7 Rounds / Duty Shotgun = 20 Birdshot Rounds