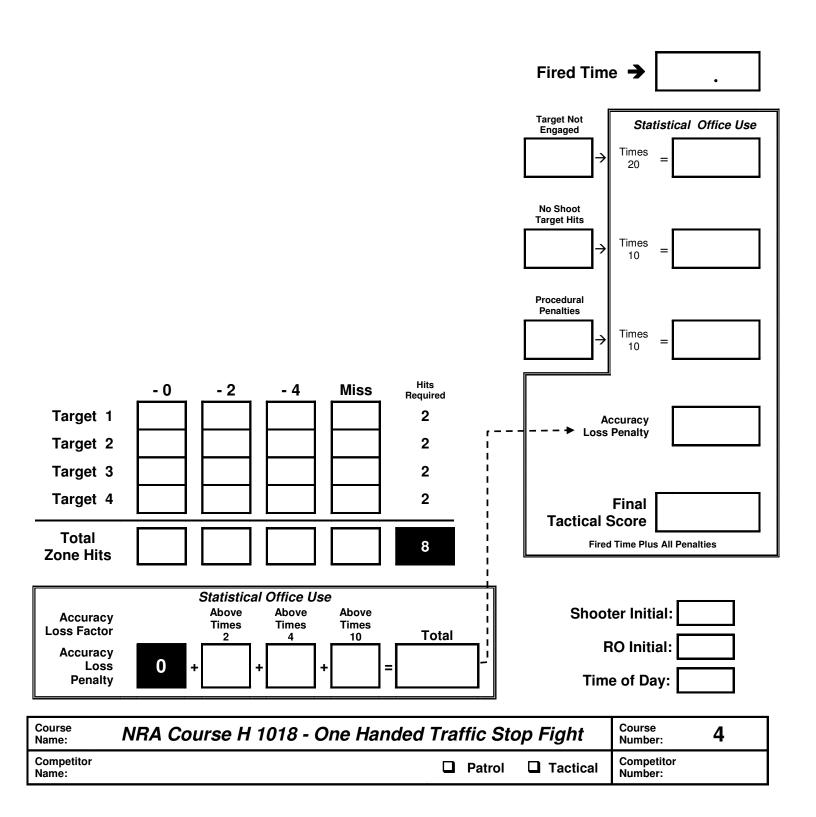

|  |  |  |  |  |
|                                                     |                                                                                                                                                                                                                                             |  |  |  |  |  |
|                                                     |                                                                                                                                                                                                                                             |  |  |  |  |  |



## NRA TACTICAL POLICE COMPETITION SCORECARD

Duty Handgun = 8 Rounds