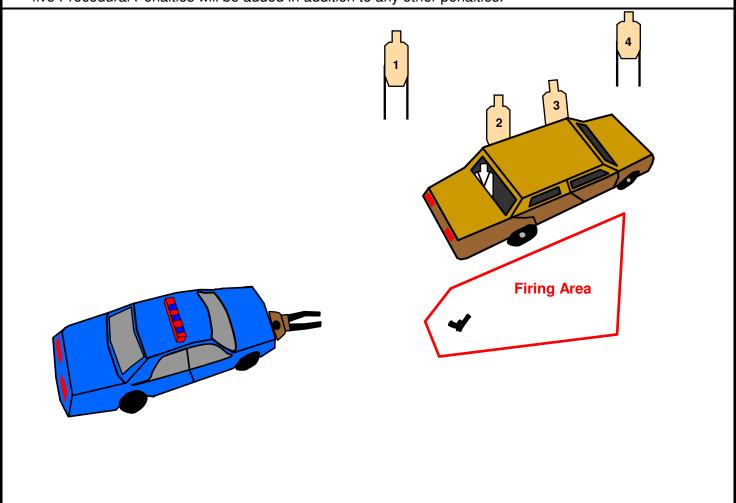

## NRA TACTICAL POLICE COMPETITION

Course:4Course Name:One Handed Traffic Stop FightStage Type:Scenario BasedStart / Stop:Shot Timer / Last Shot – 180 Max TimeTargets:4 PaperScoring:TPC - Best 2 Hits on PaperFirearms / Rounds Required:Duty Handgun = 8 Rounds

**Start Position:** Loaded Handgun on the ground with muzzle pointed down range, placement mark visible through trigger guard. Officer sitting on ground, back flat against cruiser, Support elbow on mark on ground with forearm flat on ground, legs outstretched flat on ground as demonstrated by the RO.

**Course Description:** You stopped a violator for a speeding violation. As you began to approach on the passenger side you saw there were five people in the vehicle. The driver's door abruptly opened, the driver exited with a gun in his hand and as you began to withdraw while drawing your handgun the driver fired. The bullet struck the bicep of your Primary Arm causing you to drop your handgun. As you tried to withdraw you tripped and fell down against your cruiser with your Primary arm and hand totally disabled.

On the Start Signal, using **ONLY YOUR SUPPORT HAND**, retrieve your handgun and engage Threat Targets 1 thru 4 from within the Firing Area.

- You may **NOT** use your Primary hand or arm to get up from the ground, doing so will incur one Procedural Penalty.
- Firing other than one handed with the Support Hand will result in one Procedural Penalty **PER shot fired**.
- For safety reasons, in the event of a firearm malfunction the competitor **WILL NOT** clear the malfunction using one-handed incapacitation clearing techniques. The course of fire **will be stopped**, targets repaired and a re-fire allowed. If there is a malfunction during the re-fire, the course of fire will be stopped and targets scored as if the course had been completed. The malfunction will be noted on the score sheet and five Procedural Penalties will be added in addition to any other penalties.