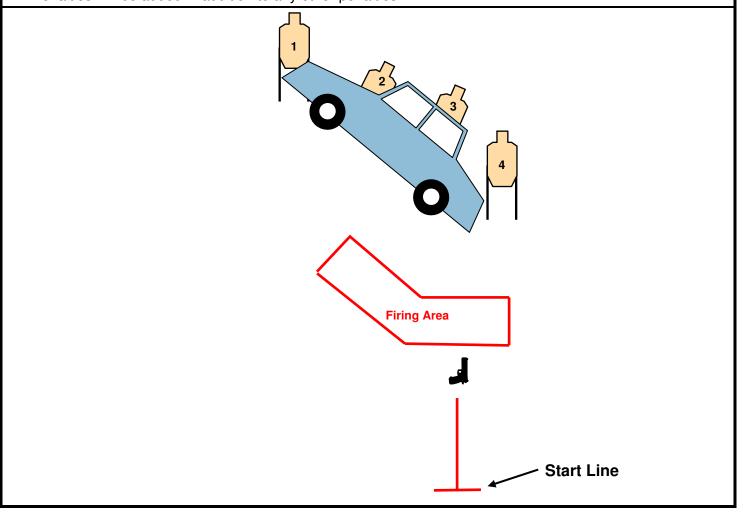

**Start Position:** Loaded Handgun on the ground with muzzle pointed down range, placement mark visible through trigger guard. Officer lying supine, with top of head touching rear start line, feet facing downrange. One leg must be touching leg start line as directed by the RO.

**Course Description:** You just stopped a violator for a speeding violation. As you begin your approach you see that it appears there are five people in the vehicle. The driver's door abruptly opens and the driver exits with a gun in his hand. As you drew your handgun the driver fires and a bullet strikes that strikes the bicep of your Support Arm, totally disabling your arm and hand. As you attempt to withdraw to cover you trip backwards, falling on your back and drop your handgun.

On the Start Signal, using **ONLY YOUR PRIMARY HAND,** retrieve your handgun and from within the Firing Area engage Threat Targets 1 thru 4 with your handgun.

- You may **NOT** use your Support Hand or arm to get up from the ground, doing so will incur one Procedural Penalty.
- Firing other than one handed with the Primary Hand will result in one Procedural Penalty **PER shot fired**.
- In the event of a firearm malfunction, the competitor **WILL NOT** clear malfunction using one-handed incapacitation clearing techniques. The course of fire will be stopped, targets repaired and re-fire allowed. If there is a malfunction during the re-fire, the course of fire will be stopped and targets scored as if the course had been completed. The malfunction will be noted on the score sheet and five Procedural Penalties will be added in addition to any other penalties.