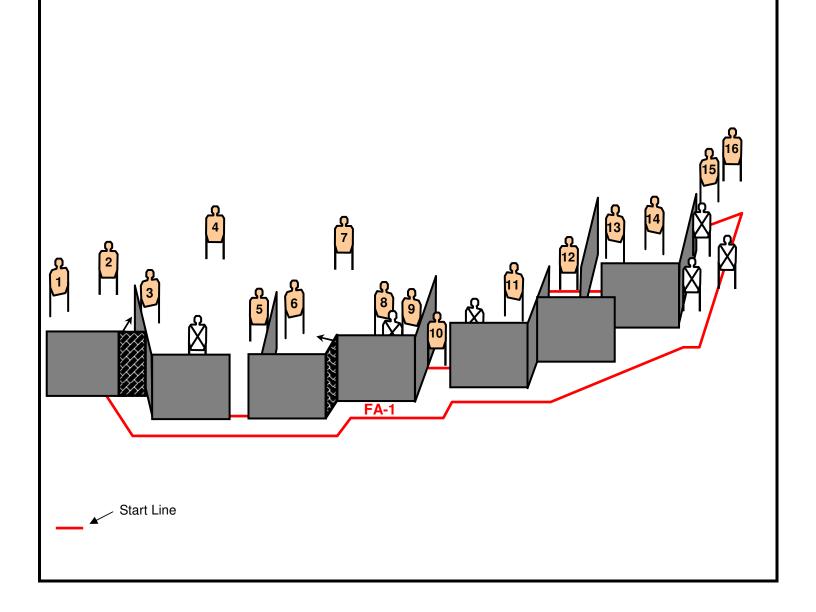

**Course Description:** This Course will allow you to practice your Patrol Rifle skills during room clearing operations and operating around non-threat targets.

You have responded to a burglary call at an industrial complex. The caller stated he saw three suspects break in with what looked like crow bars, sledge hammers, and pipes. The backup officer is 25 minutes away. Since you see no sign of entry where the caller said it was made you decide to check the exterior. You decide to take your Patrol Rifle and have just taken it from the lock rack.

On the Start Signal, move to FA-1 and engage Threat Targets 1 thru 16.