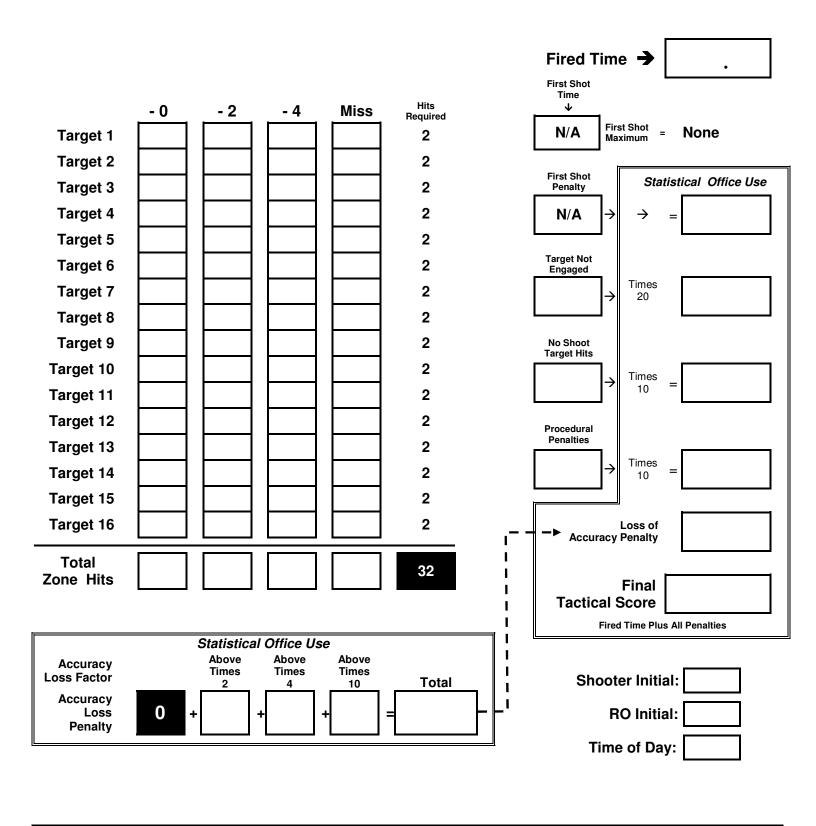

## TACTICAL POLICE COMPETITION SCORE SHEET

Patrol Rifle = 32 Rounds

| R-2015           | Course Name: Lets Clear Some Rooms |            | Course<br>Number: | 2 |
|------------------|------------------------------------|------------|-------------------|---|
| Competitor Name: | ☐ Patrol                           | ☐ Tactical | Team<br>Number:   |   |