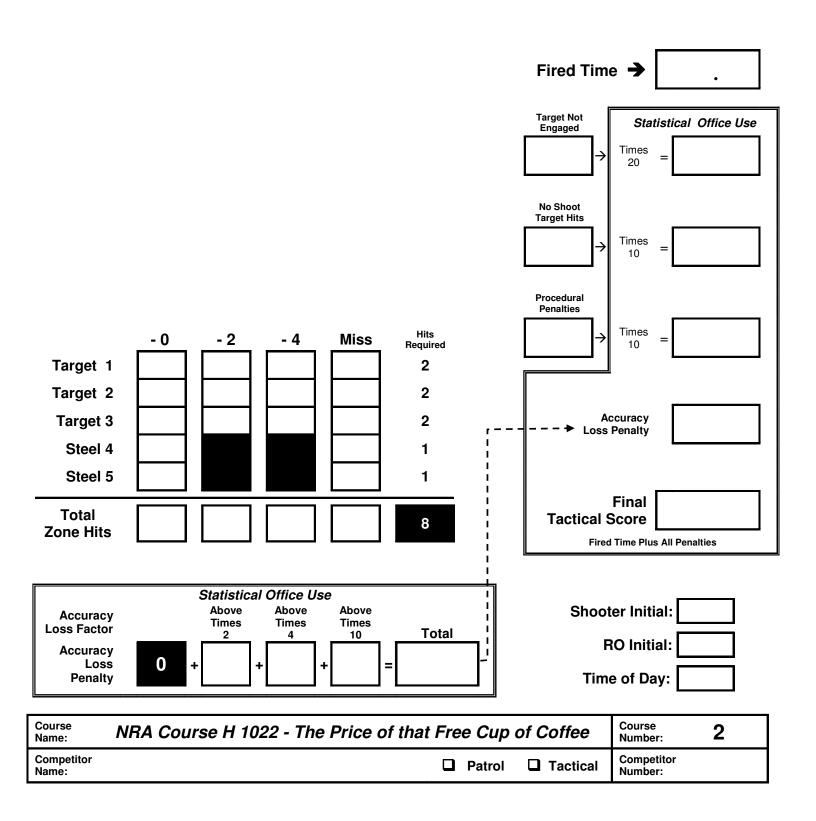

|
|                                                                                                                                                                                                                                             |
|                                                                                                                                                                                                                                             |
|                                                                                                                                                                                                                                             |



## NRA TACTICAL POLICE COMPETITION SCORECARD

Duty Handgun = 8 Rounds