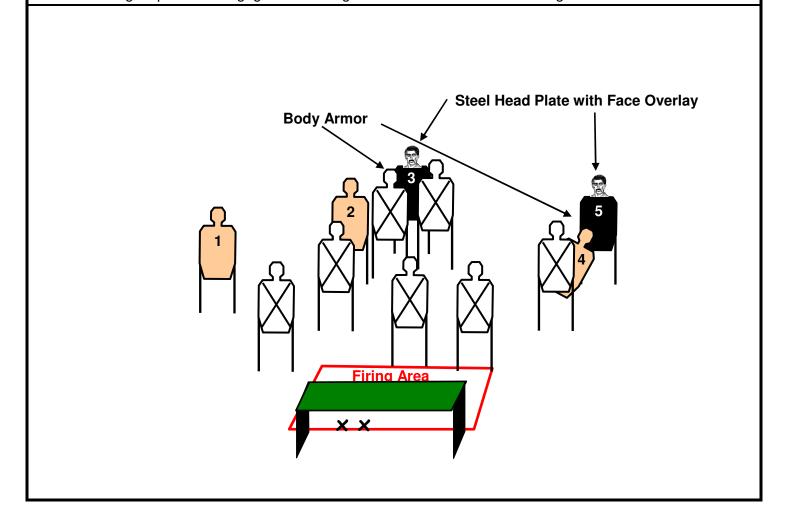

Arms at sides with elbows bent to form 90 degree angle. Head is turned facing up-range.

**Course Description:** You are standing at the coffee counter having a cup of coffee and bagel at your favorite Stop & Rob all night convenience store. You hear someone yell "get your hands up" behind you and as you turn to look you see five individuals have entered the front door armed with handguns. You think that some of the suspects are wearing body armor because you recognize the white outer shell and Velcro elastic straps of undergarment body armor showing from behind their t-shirts.

On the start signal pivot and engage Threat Targets 1 thru 5 from within the Firing Area.