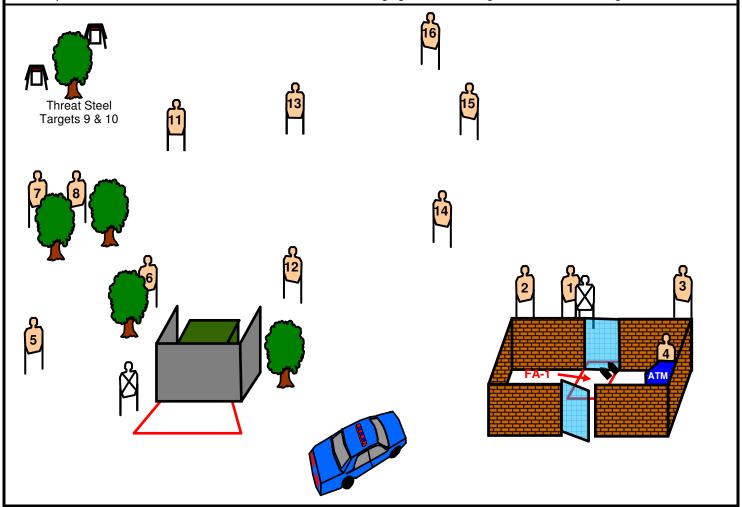

Course Description: It is 0830 and you just arrived at a local bank for a perimeter alarm. The opening employees routinely set off the alarm when they arrive for work in the morning and have been fined numerous times under the municipal Alarm Ordinance. Communications called ahead and was provided the proper False Alarm Code by an employee so you just need to make Person-to-Person contact to verify the false alarm. While going through the first door of the double front doors you see an individual using the ATM in the unsecured area between the inner and outer doors and decided he is just using the ATM. As you begin to open the second door, you see an employee being held at gunpoint with several other armed suspects inside. As you see them, one raises a handgun towards you. As you fire and withdraw you see the "innocent" at the ATM

On Start Signal, engage Threat Targets 1 thru 3 from within FA-1 with Duty Handgun, **while moving** engage Threat Target 4 at the ATM as you withdraw from the bank. Obtain your Patrol Rifle from cruiser trunk, move to dumpster enclosure for cover, and from within FA-2 engage Threat Targets 5 thru 16 exiting the bank.