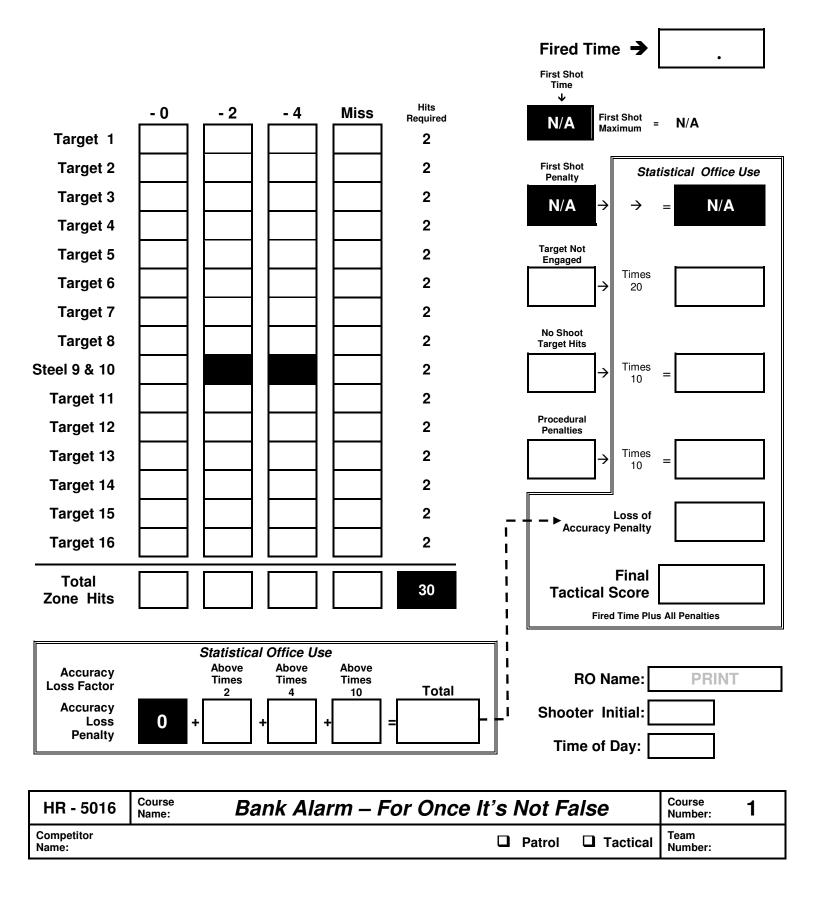

## TACTICAL POLICE COMPETITION SCORE SHEET

Duty Handgun = 8 Rounds / Patrol Rifle = 22 Rounds