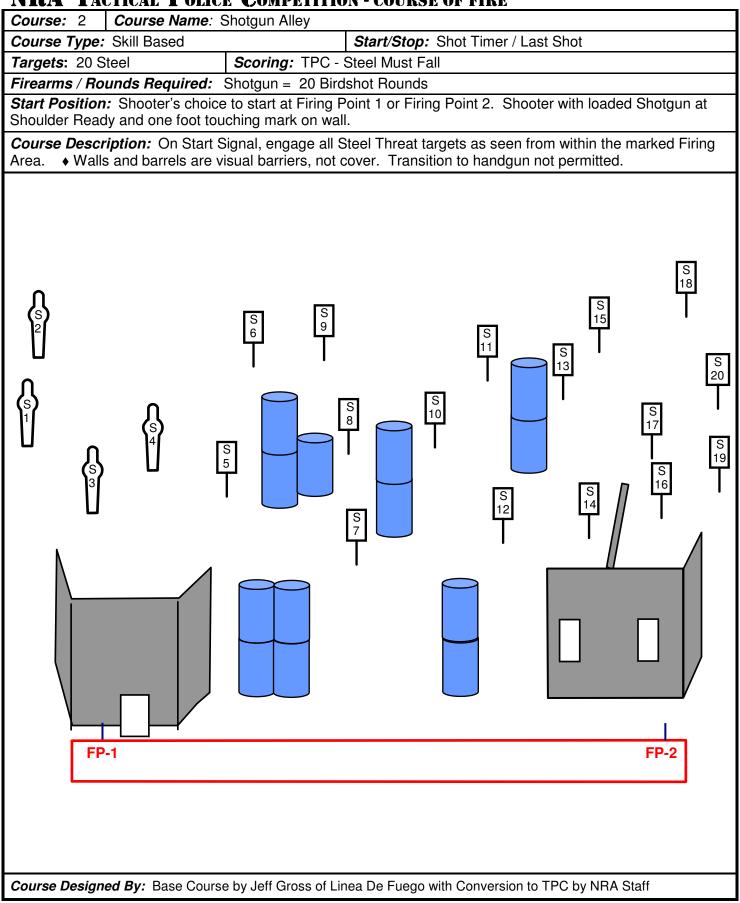

## NRA TACTICAL POLICE COMPETITION - COURSE OF FIRE



## NRA TACTICAL POLICE COMPETITION - MATERIALS & SUPPLIES

| NICA IA                    | ICTICAL POLICE COMPETITION - MATERIALS & SUPPLIES                             |  |
|----------------------------|-------------------------------------------------------------------------------|--|
| Course: 2                  | Course Name: Shotgun Alley                                                    |  |
| Course Material & Supplies |                                                                               |  |
| □ Shot                     | Timer                                                                         |  |
| □ Scorecards               |                                                                               |  |
| □ RO Clipboard             |