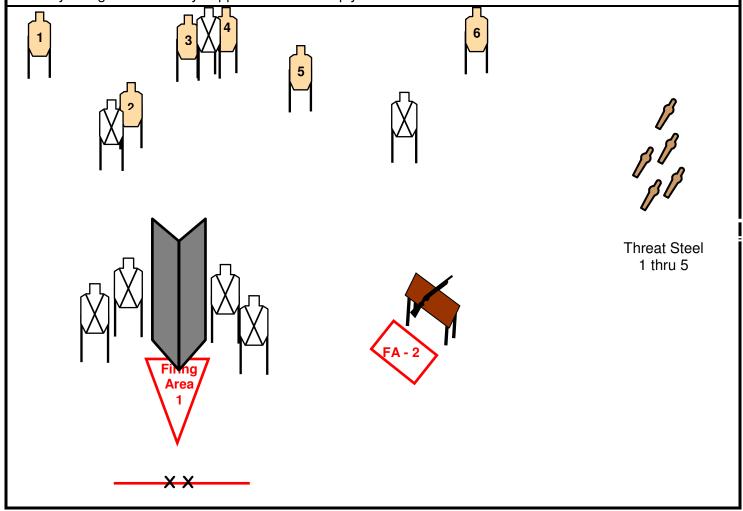

**Course Description:** On signal, move to Firing Area and engage Threat Targets 1 thru 6 with 2 rounds to the body and 2 rounds to the head with rifle rounds from standing unsupported position. Threat Target 1 and 2 must be engaged from the left side of the barricade and Threat Target 5 and 6 must be engaged from the right side of the barricade. Shooter may start on ether side. After engaging Threat Targets on one side of the barricade, prior to engaging targets on the opposite side a Tactical Reload must be completed - failure to perform = 2 Procedural Penalties.

Move to Firing Area 2, ground rifle with safety ON, muzzle down range on Shotgun table. Secure Duty Shotgun, load, and fire four Birdshot Rounds at Threat Steel. Immediately transition to Duty Handgun when empty and engage any remaining Threat Steel one handed. Duty Shotgun <u>must be</u> gripped & secured in Support Hand using Muzzle Up or Muzzle Down Transition Technique after transition. A sling <u>may not</u> be used nor may shotgun rest on any support. Fail to Comply = 2 Procedurals.