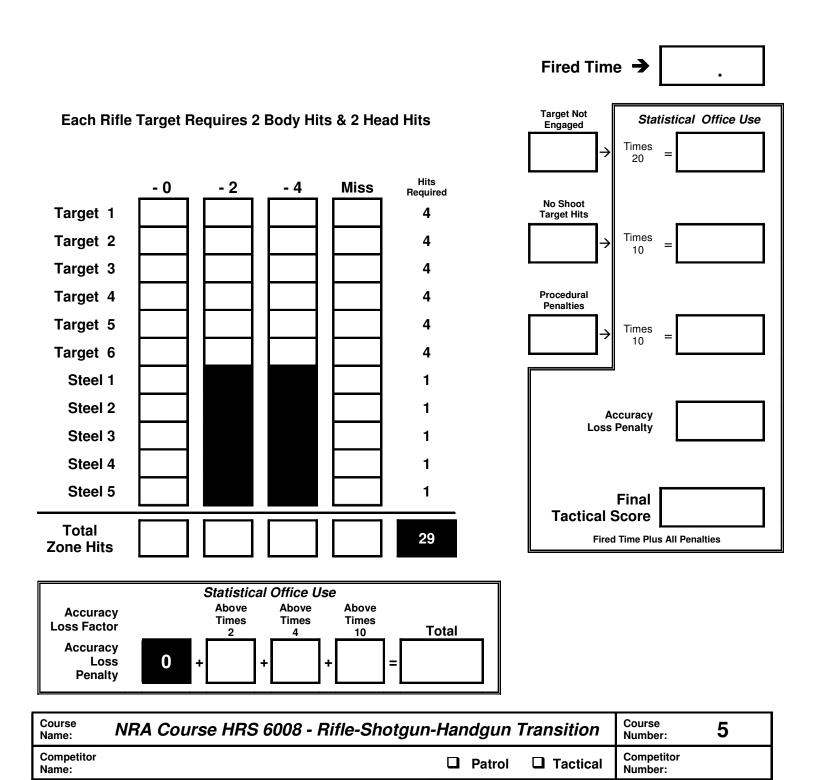

## NRA TACTICAL POLICE COMPETITION SCORECARD

Duty Rifle = 24 Rounds / Duty Shotgun = 4 / Duty Handgun = 1