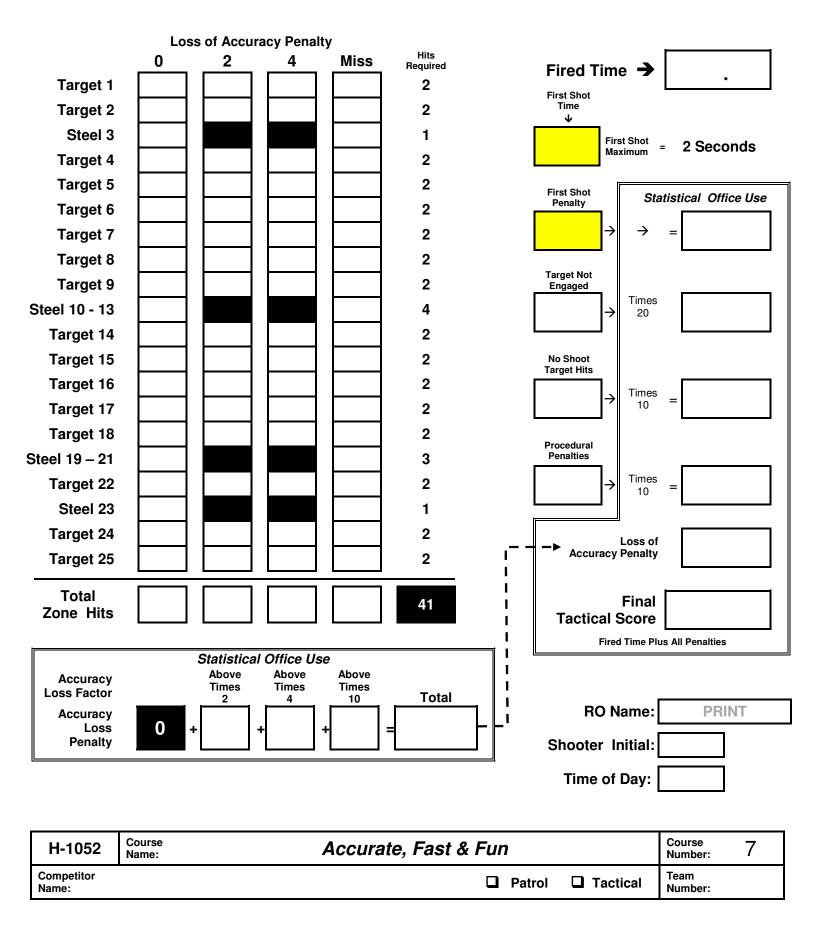

epper Popper Steel Target / Handgun Grade = 4                                                                                                                                                                                              |
| Quad Pop Up Target Stand with Steel Plate Activator                                                                                                                                                                                         |
| Double Clamshell Target Stand                                                                                                                                                                                                               |

□ Other:



## TACTICAL POLICE COMPETITION SCORE SHEET

Duty Handgun = 41 Rounds