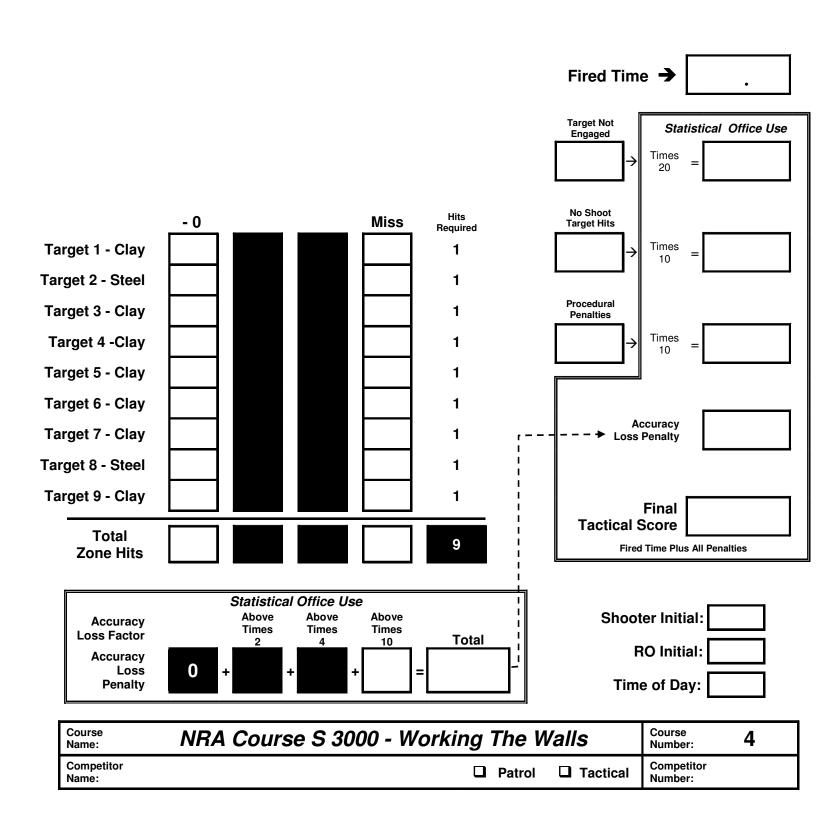

## NRA TACTICAL POLICE COMPETITION

Course: 4 Course Name: Working the Walls Course Type: Skill Based Start/Stop: Shot Timer / Last Shot - 180 Max Time Scoring: TPC – Birds Must Be Broken / Steel Must Fall Targets: 7 Clay Birds / 2 Steel Firearms / Rounds Required: Duty Shotgun = 9 Birdshot Rounds Start Position: Shotgun loaded with 4 Birdshot rounds. Standing with heels touching marks on Start Line with shotgun at Shoulder Ready position. Course Description: This Course of Fire will allow you to evaluate your Duty Shotgun skills and tactics concerning movement, target engagement planning, Combat and Tactical Loading under time stress, multiple target engagement, shooting around physical barriers, firing from the Primary and Support Side and unusual shooting positions. On Start Signal, move to the Firing Area and engage Threat Targets 1 through 9 loading from the person as necessary to engage all Threats. Threat Targets 3 thru 6 **Threat** Threat Target 9 Target 1 **Firing Area** 

## NRA TACTICAL POLICE COMPETITION SCORECARD

Duty Shotgun = 9 Birdshot Rounds