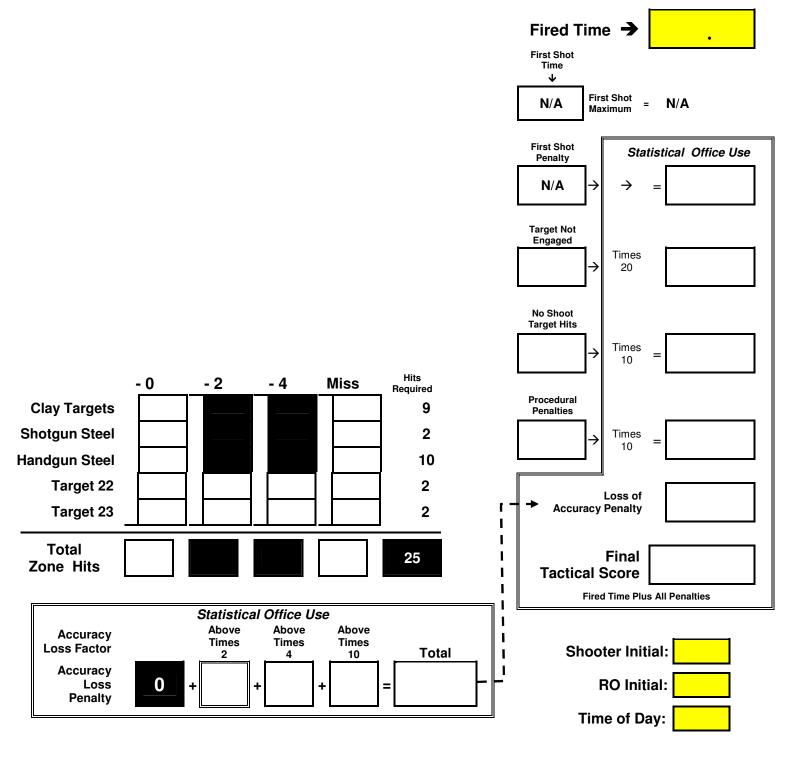

## **TACTICAL POLICE COMPETITION SCORE SHEET**

Duty Shotgun = 11 Birdshot Rounds / Duty Handgun = 14

| HS - 4011           | Course<br>Name: | Jackson's Walk  | Course<br>Number: | 1 |
|---------------------|-----------------|-----------------|-------------------|---|
| Competitor<br>Name: |                 | Patrol Tactical | Team<br>Number:   |   |