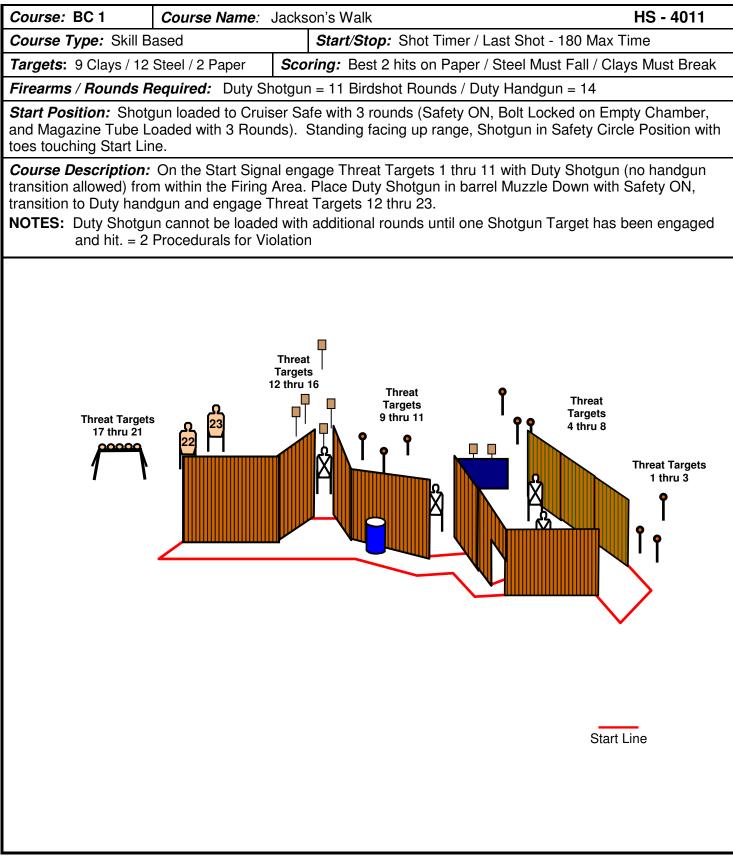

## NRA TACTICAL POLICE COMDETITION. COURSE MATERIAL & SUDDILES

| NRA TACTICAL POLICE COMPETITION - COURSE MATERIAL & SUPPLIES |                                                                                                                                                                                                                                                   |                                                          |      |      |  |  |  |  |  |
|--------------------------------------------------------------|---------------------------------------------------------------------------------------------------------------------------------------------------------------------------------------------------------------------------------------------------|----------------------------------------------------------|------|------|--|--|--|--|--|
| Cours                                                        | e: BC 1                                                                                                                                                                                                                                           | Course Name: Jackson's Walk                              | HS - | 4011 |  |  |  |  |  |
| Course Material & Supplies                                   |                                                                                                                                                                                                                                                   |                                                          |      |      |  |  |  |  |  |
|                                                              | Course of Fire Kit: RO Radio / Shot Timer with Random & Max Time Functions / Timer Spare<br>Batteries / RO Clipboard / Score Sheets / Completed Score Sheet Folder / Staple Gun &<br>Staples / Pens / Markers / Tan, White & Black Target Pasters |                                                          |      |      |  |  |  |  |  |
|                                                              | RO Table & Pop Up Tent for Shelter                                                                                                                                                                                                                |                                                          |      |      |  |  |  |  |  |
|                                                              | Competitor Equipment Staging Table = 2                                                                                                                                                                                                            |                                                          |      |      |  |  |  |  |  |
|                                                              | Material To Mark Start Line                                                                                                                                                                                                                       |                                                          |      |      |  |  |  |  |  |
|                                                              | TPC Targets = 6 (4 for Non-Threat)                                                                                                                                                                                                                |                                                          |      |      |  |  |  |  |  |
|                                                              | Target Stands = 6                                                                                                                                                                                                                                 |                                                          |      |      |  |  |  |  |  |
|                                                              | Target Stand Stakes                                                                                                                                                                                                                               |                                                          |      |      |  |  |  |  |  |
|                                                              | Plate Rack                                                                                                                                                                                                                                        |                                                          |      |      |  |  |  |  |  |
|                                                              | Target Stand Sticks = 12 Minimum                                                                                                                                                                                                                  |                                                          |      |      |  |  |  |  |  |
|                                                              | Steel Head Plate Targets – Pistol/Shotgun Grade = 7                                                                                                                                                                                               |                                                          |      |      |  |  |  |  |  |
|                                                              | Clay Bird Stands = 9 plus 2 Spare                                                                                                                                                                                                                 |                                                          |      |      |  |  |  |  |  |
|                                                              | Fence Sections for Visual Barriers $-6.5' \times 8' = 10$                                                                                                                                                                                         |                                                          |      |      |  |  |  |  |  |
|                                                              | Coroplast or other material to make Horizontal Low Wall – Approximately $3.5' \times 8' = 1$                                                                                                                                                      |                                                          |      |      |  |  |  |  |  |
|                                                              | Conduit Wall Supports = 20 minimum                                                                                                                                                                                                                |                                                          |      |      |  |  |  |  |  |
|                                                              | Open Top Barrel = 1                                                                                                                                                                                                                               |                                                          |      |      |  |  |  |  |  |
|                                                              | Paint For Ste                                                                                                                                                                                                                                     | el                                                       |      |      |  |  |  |  |  |
|                                                              | Clay Birds: F                                                                                                                                                                                                                                     | For 100 Shooters = 900 Clays / 90 Count Box = 10 Cases   |      |      |  |  |  |  |  |
|                                                              | F                                                                                                                                                                                                                                                 | For 120 Shooters = 1,080 Clays / 90 Count Box = 12 Cases |      |      |  |  |  |  |  |
|                                                              | F                                                                                                                                                                                                                                                 | For 140 Shooters = 1,260 Clays / 90 Count Box = 14 Cases |      |      |  |  |  |  |  |
|                                                              | Other:                                                                                                                                                                                                                                            |                                                          |      |      |  |  |  |  |  |
|                                                              |                                                                                                                                                                                                                                                   |                                                          |      |      |  |  |  |  |  |
|                                                              |                                                                                                                                                                                                                                                   |                                                          |      |      |  |  |  |  |  |
|                                                              |                                                                                                                                                                                                                                                   |                                                          |      |      |  |  |  |  |  |
|                                                              |                                                                                                                                                                                                                                                   |                                                          |      |      |  |  |  |  |  |