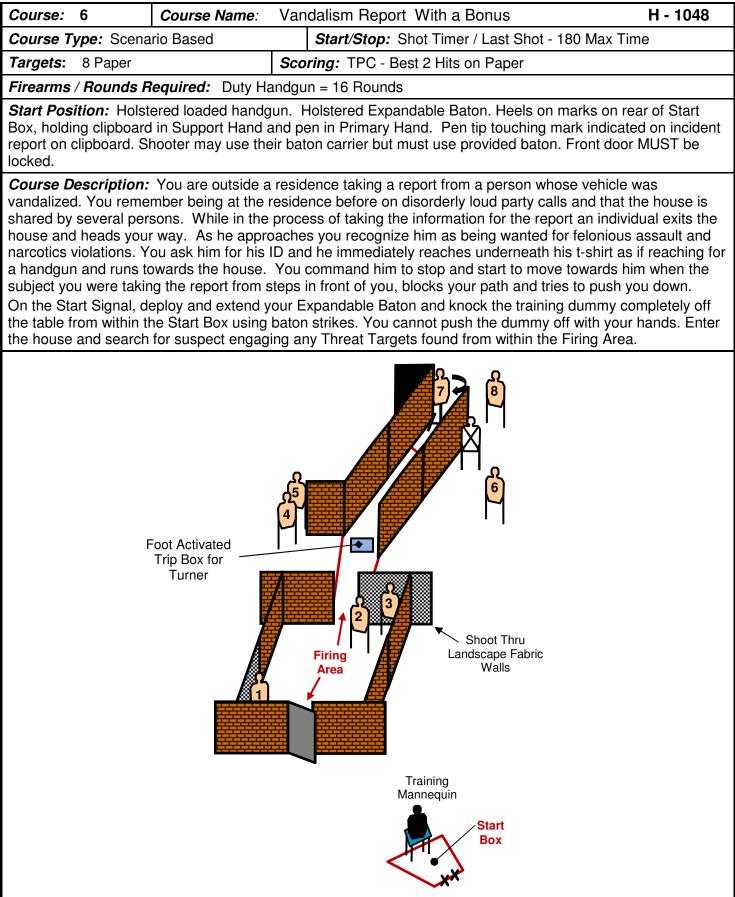

## NRA TACTICAL POLICE COMPETITION



## NRA TACTICAL POLICE COMPETITION - COURSE MATERIAL & SUPPLIES Course: Vandalism Report With a Bonus H - 1048 6 Course Name: **Course Material & Supplies** Course of Fire Kit: RO Radio / Shot Timer with Random & Max Time Functions / Timer Spare Batteries / RO Clipboard / Score Sheets / Completed Score Sheet Folder / Staple Gun & Staples / Pens / Markers / Tan & White Target Pasters RO Table & Pop Up Tent for Shelter Competitor Equipment Staging Table = 2 Material To Create Firing Area Boundaries □ TPC Targets = 9 (1 for Non-Threat) □ Target Stands = 8 Target Stand Stakes Target Stand Sticks = 18 Minimum - Various Heights Drop Turn Target = 1 Stomp Box Activator = 1 Steel cable and attachments for Above □ Full Size Fence Sections = 10 □ Shoot Thru Walls = 2 Full Size and 2 Half-Size (Woo