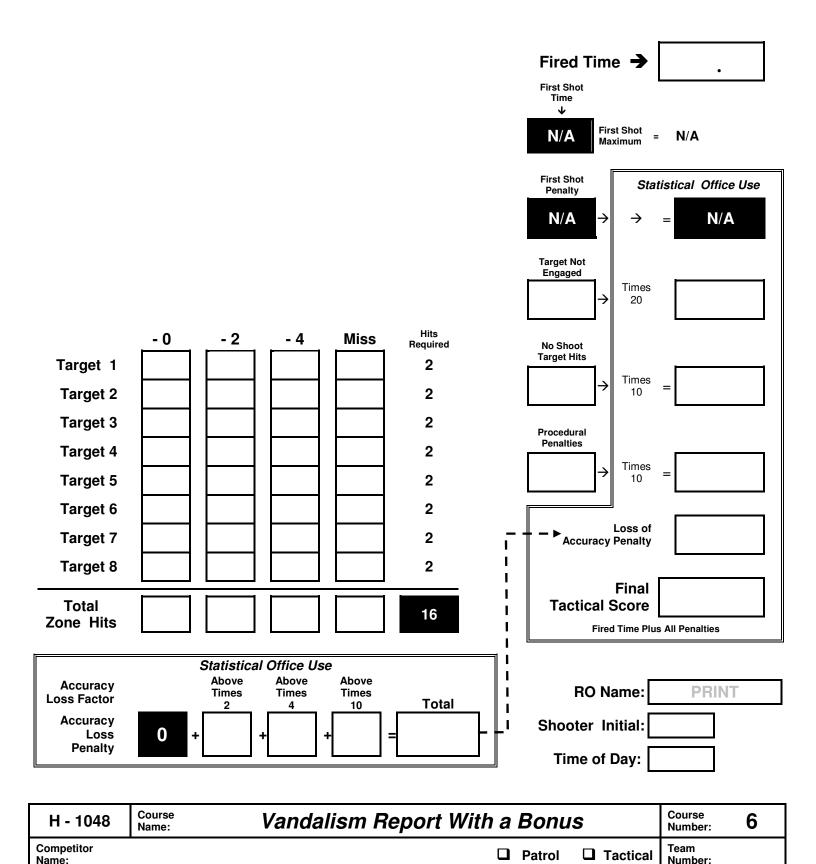

|                 |                   |       |              |  |  |
|                                  |                 |                   |       |              |  |  |
|                                  |                 |                   |       |              |  |  |
|                                  |                 |                   |       |              |  |  |
|                                  |                 |                   |       |              |  |  |
|                                  |                 |                   |       |              |  |  |
|                                  |                 |                   |       |              |  |  |

NRA Law Enforcement Division



## **TACTICAL POLICE COMPETITION SCORE SHEET**

Duty Handgun = 16 Rounds