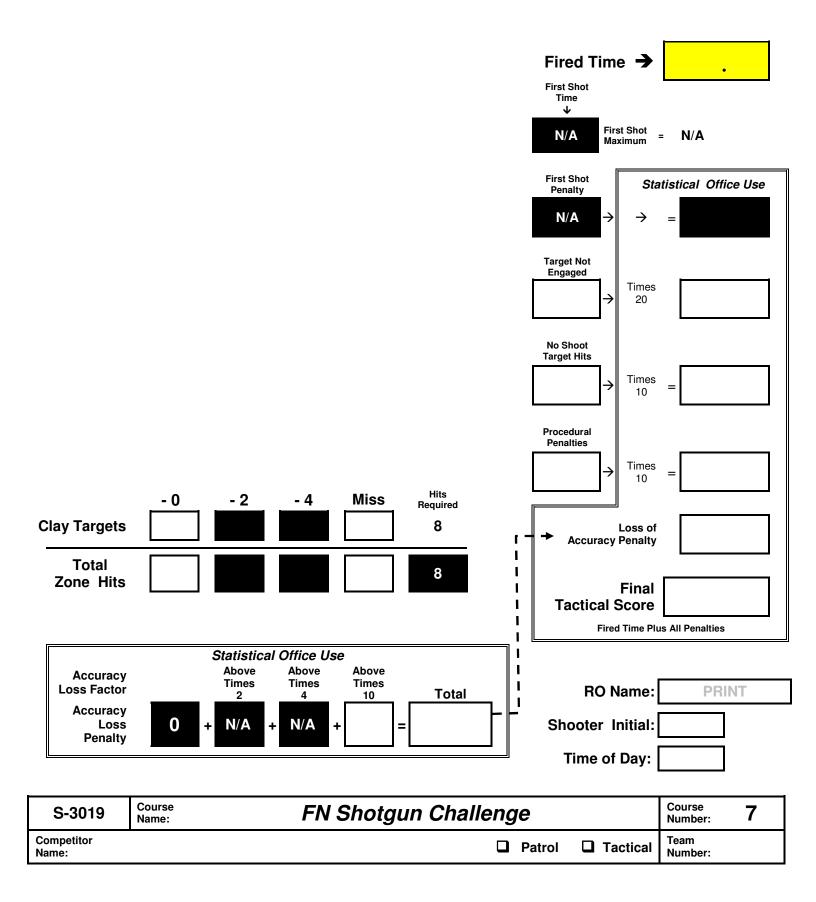

□ Other:

NRA Law Enforcement Division

**TACTICAL POLICE COMPETITION SCORE SHEET** 

Duty Shotgun = Maximum of 8 Birdshot Rounds