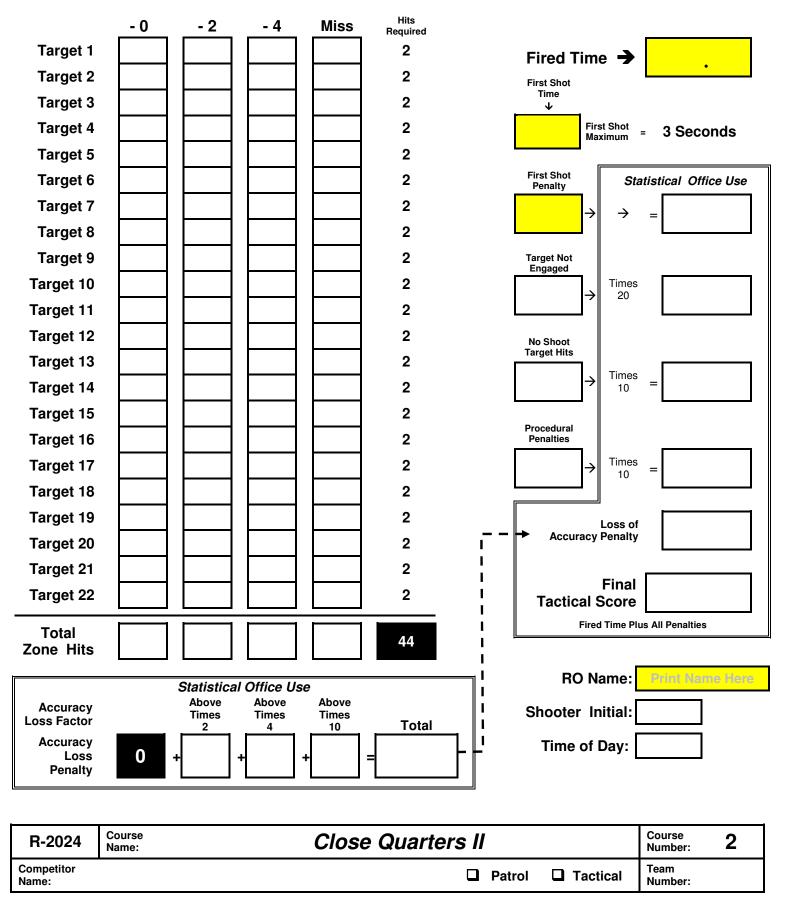

## TACTICAL POLICE COMPETITION SCORE SHEET

Patrol Rifle = 44 Rounds

## NRA TACTICAL POLICE COMPETITION

Course: 2 Course Name: Close Quarters II R-2024 Course Type: Skill Based Start/Stop: Shot Timer / Last Shot - 180 Max Time

Targets: 22 Paper Scoring: TPC - Best 2 Hits on Paper

Firearms / Rounds Required: Patrol Rifle = 44 Rounds

Start Position: Standing in Firing Area 1 facing up-range with loaded Rifle at the Safety Circle Position.

Course Description: On Start Signal, engage immediate Threat Target 1 from within Firing Area 1. Move into Firing Area 2 and engage Threat Targets 2 through 22 as seen.