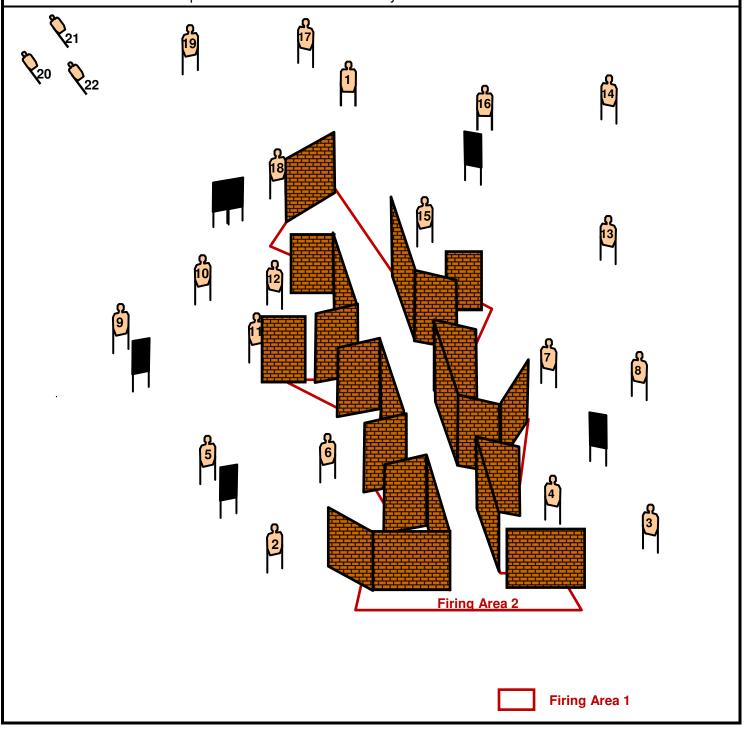

## NRA TACTICAL POLICE COMPETITION

Course: 2 Course Name: Close Quarters II R-2024 Course Type: Skill Based Start/Stop: Shot Timer / Last Shot - 180 Max Time

Targets: 22 Paper Scoring: TPC - Best 2 Hits on Paper

Firearms / Rounds Required: Patrol Rifle = 44 Rounds

Start Position: Standing in Firing Area 1 facing up-range with loaded Rifle at the Safety Circle Position.

Course Description: On Start Signal, engage immediate Threat Target 1 from within Firing Area 1. Move into Firing Area 2 and engage Threat Targets 2 through 22 as seen.

NOTE: Threat Target 1 may only be engaged from Firing Area 1. If engaged from anywhere else 1 Procedural will be given for each round fired and a hit of highest hit value on the target will be scored as a Miss for each round fired.

NOTE: First Shot Time Requirement = 3 Seconds. Penalty = Actual First Shot Time