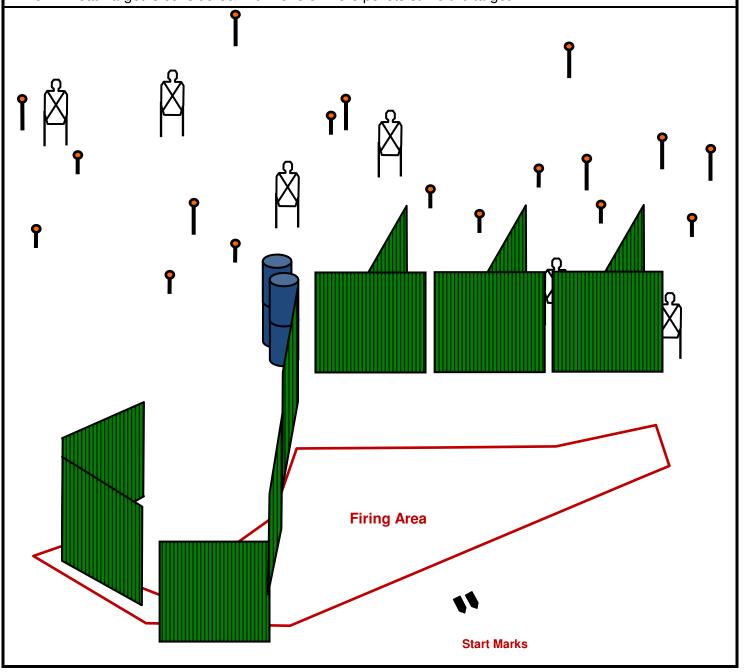

## NRA TACTICAL POLICE COMPETITION - COURSE OF FIRE

Course:S-3029Course Name:Shotgun Search4Course Type:Skill BasedStart/Stop:Shot Timer / Last Shot / Max 180 SecondsTargets:18 Clay TargetsScoring:TPC - Clays Must BreakFirearms / Rounds Required:Duty Shotgun = 18 Birdshot Rounds

**Start Position:** Range Officer will load the shooters Duty Shotgun while shooter is facing away with 4 live rounds and one dummy round. Shooter facing up range with Duty Shotgun at Shoulder Ready Safety Circle Position (muzzle down, barrel approximately parallel with body) and toes touching marks. All ammunition used must be carried <u>loose</u> in the provided Grab & Go Bag.

**Course Description:** This course will allow you to evaluate your Duty Shotgun handling and marksmanship skills with multiple targets, physical and visual barriers, movement planning and firing through restricted ports. On the Start Signal, pivot and engage Threat Targets 1 thru 18 from within the Firing Area. When a malfunction occurs, take Immediate Action and continue the course. Handgun transition is not allowed. A Non-Threat Target is considered "hit" if one or more pellets strike the target.