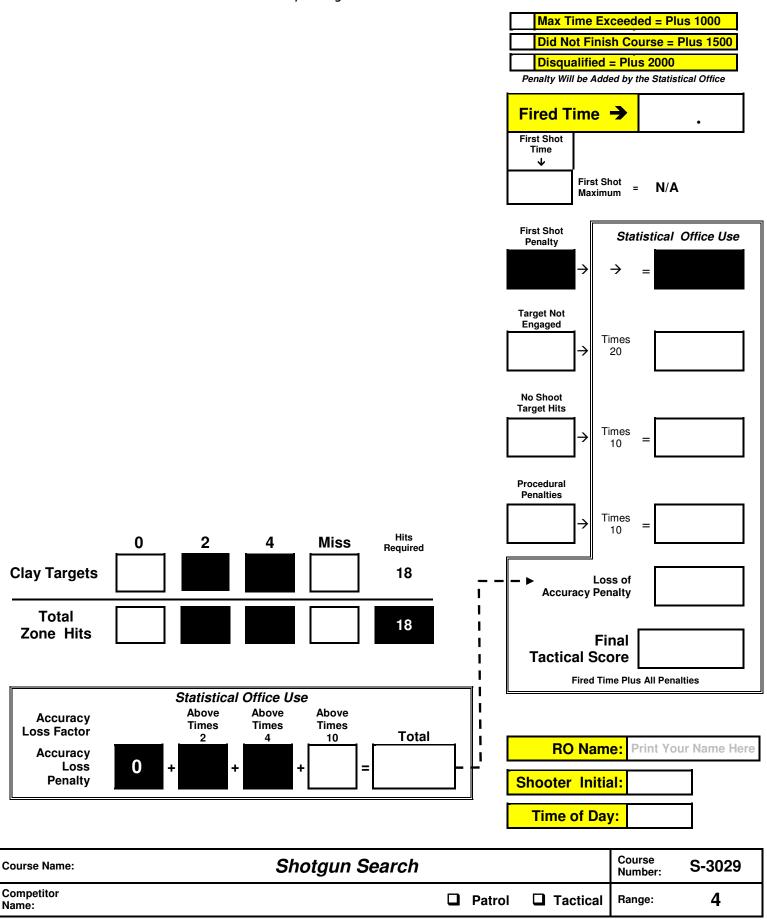

|  |  |  |  |
|                            |                                                                                                                                                                                                                                           |  |  |  |  |
|                            |                                                                                                                                                                                                                                           |  |  |  |  |



## TACTICAL POLICE COMPETITION SCORE SHEET

Duty Shotgun = 18 Birdshot Rounds