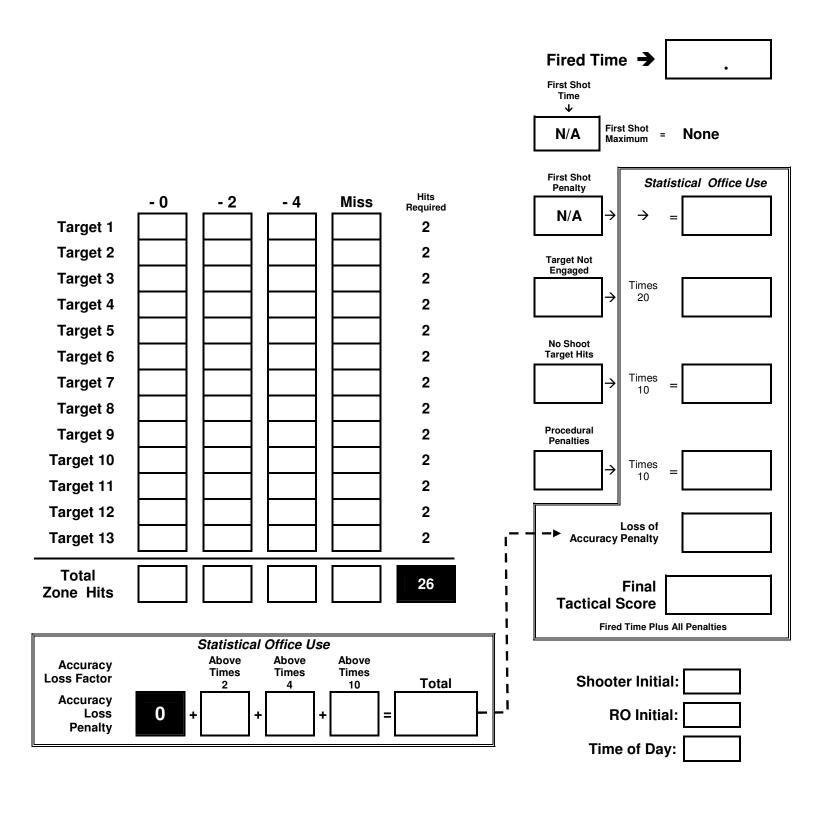

## TACTICAL POLICE COMPETITION SCORE SHEET

Patrol Rifle = 26 Rounds

| R-2013           | Course Name: Rifle Run | Course<br>Number: | 3 |
|------------------|------------------------|-------------------|---|
| Competitor Name: | ☐ Patrol ☐ Tactical    | Team<br>Number:   |   |