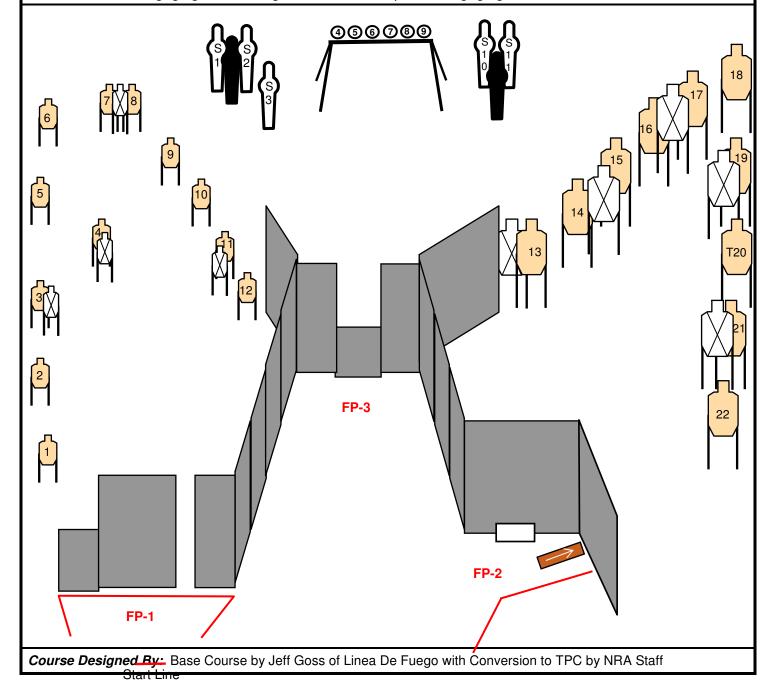

Course Description: You are first to respond to a "gunfire call" at the Canal Street Warehouse. As you approach you hear people screaming and gunfire ahead of you. On Start Signal, advance to Firing Point 1 and engage Threat Targets 1 thru 12 with Rifle. Prior to advancing to search for additional threats, perform a Tactical Reload from cover within FP-1. Advance to FP-2 and engage Threat Targets 13 thru 22. Ground Rifle on mat with safety ON, muzzle facing outbound (arrow). Draw Handgun and advance to FP-3 engaging Threat Steel 1 thru 11 as seen. ◆ Two Procedural Penalties will be assessed for failing to perform a Tactical Reload within FP-1 after engaging Threat Targets 1 thru 12 and prior to engaging additional Threats.