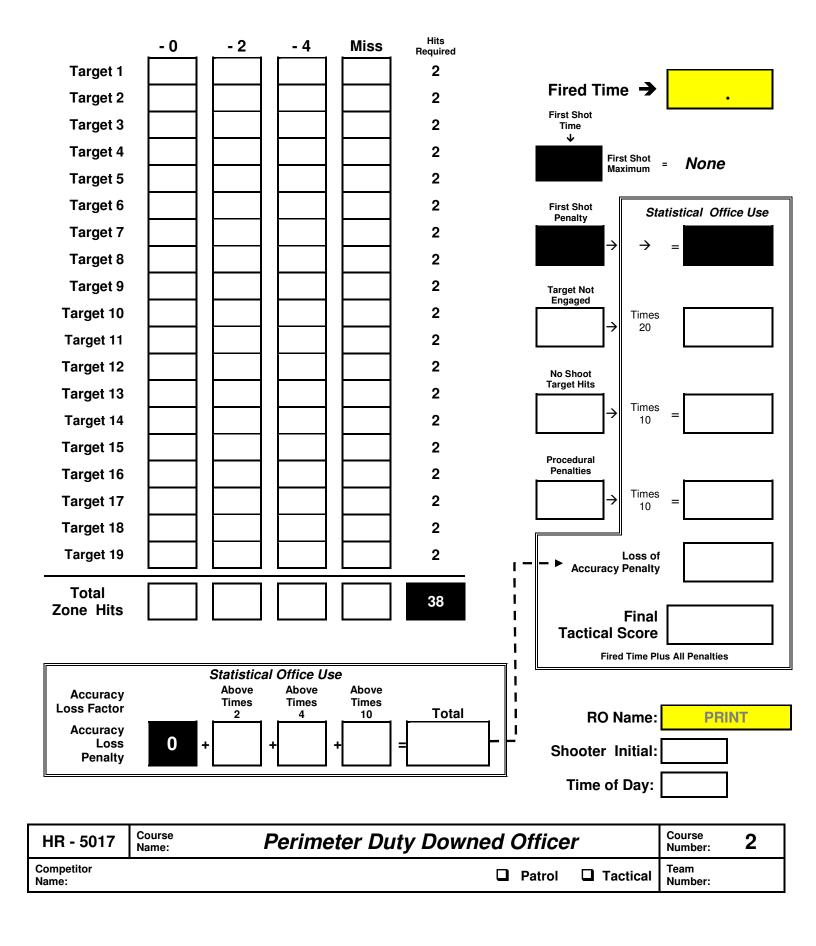

## TACTICAL POLICE COMPETITION SCORE SHEET

Duty Handgun = 10 Rounds / Duty Rifle = 28 Rounds