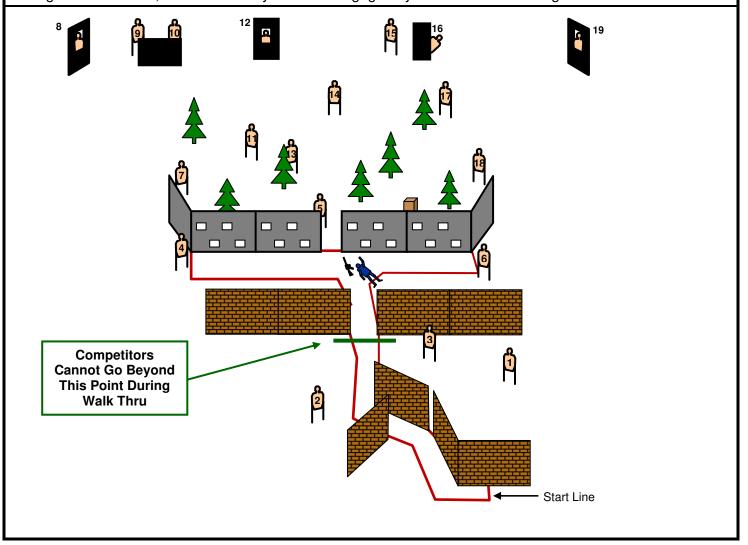

## NRA TACTICAL POLICE COMPETITION

 Course:
 2
 Course Name:
 Perimeter Duty Downed Officer
 HR-5017

 Course Type:
 Scenario Based
 Start/Stop:
 Shot Timer / Last Shot - 180 Max Time

 Targets:
 19 TPC Paper
 Scoring:
 TPC - Best 2 Hits on Paper

**RO INFO ONLY:** Staged Rifle Set Up - dummy round in the chamber with an empty case set up as a "stove pipe" with bolt closed on it and an empty magazine locked in place.

Course Description: The local Multi-Jurisdictional Task Force is executing a search warrant on a house where members of the anti-government Posse Comitatus group live. You and other patrol units are on perimeter duty watching the rear of the house, which is surrounded by privacy walls made of concrete hollow-core decorative block, from another yard across an alleyway. You have been at your position for approximately 20 minutes when you hear a single gunshot but see nor hear any additional activity. After calling your partner on the radio and receiving no response you move to his position and see him on the ground at the rear gate of the target location. He is not moving as you make your approach.

On the Start Signal, move towards your downed partner, engaging any Threat Targets seen with your Duty Handgun. Once there, recover his Duty Rifle and engage any additional Threat Targets.