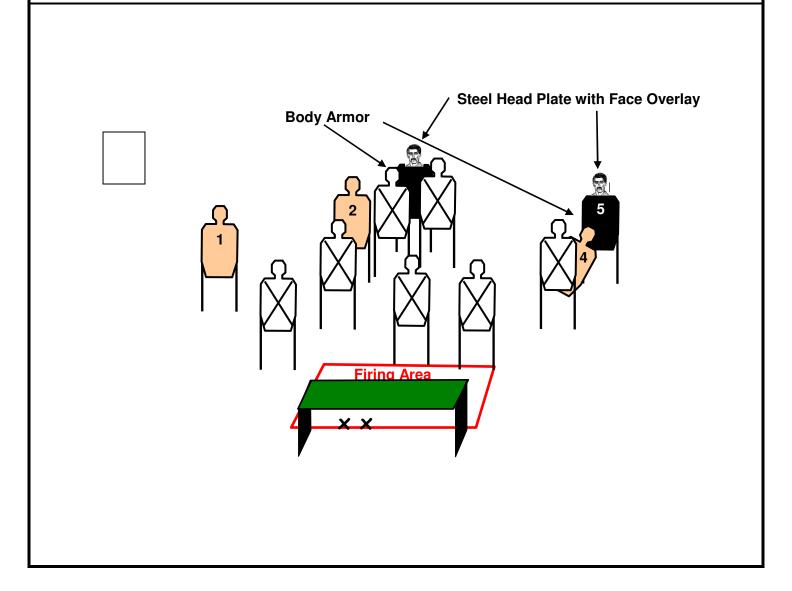

**Course Description:** You standing at the coffee counter having a cup of coffee and bagel at your favorite Stop & Rob all night convenience store. You hear someone yell "get your hands up" behind you and as you turn to look you see five individuals have entered the front door armed with handguns. You think that some of the suspects are wearing body armor because you recognize the white outer shell and Velcro elastic straps of undergarment body armor showing from behind their t-shirts.

On the start signal pivot and engage Threat Targets 1 thru 5 from within the Firing Area.