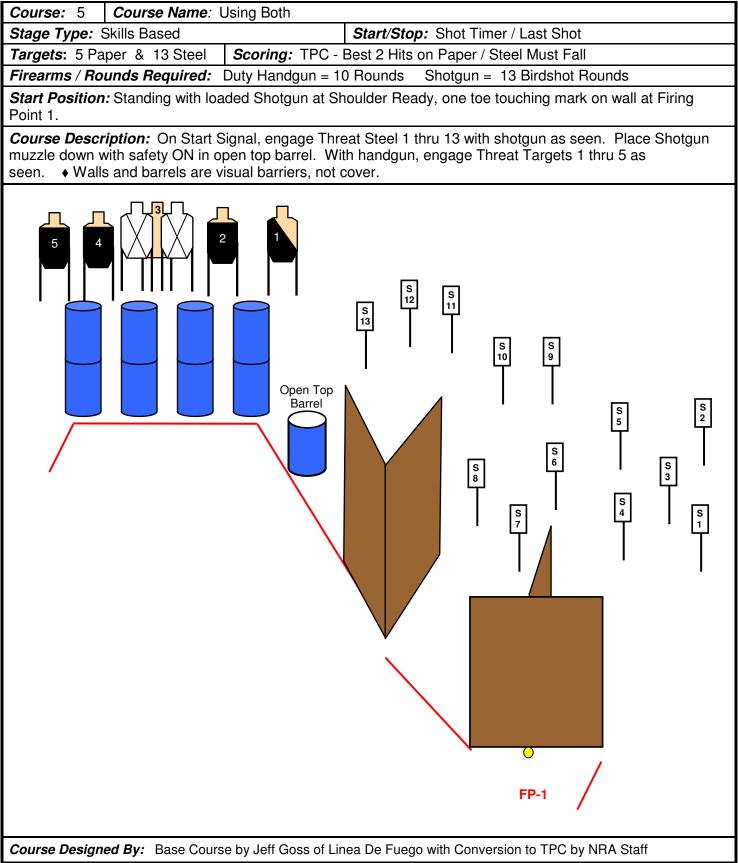

## NRA TACTICAL POLICE COMPETITION - COURSE OF FIRE



## ATD A Dotton Compression \_\_\_\_\_ COUDER MATERIAL & CURREN

| NKA TACTICAL POLICE COMPETITION - COURSE MATERIAL & SUPPLIES |                                                                    |                                                                                             |
|--------------------------------------------------------------|--------------------------------------------------------------------|---------------------------------------------------------------------------------------------|
| Cours                                                        | <b>:e:</b> 5                                                       | Course Name: Using Both                                                                     |
| Course Material & Supplies