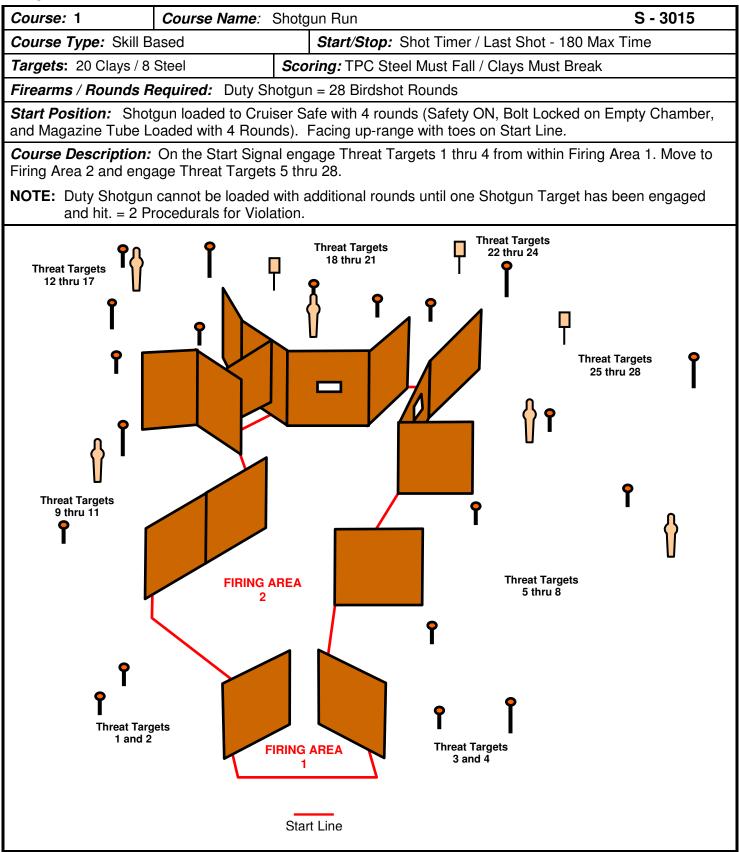

## **TACTICAL POLICE COMPETITION SCORE SHEET**

Duty Shotgun = 28 Birdshot Rounds

| S - 3015            | Course Shotgun Run | Course<br>Number: 1 |
|---------------------|--------------------|---------------------|
| Competitor<br>Name: | Patrol Tactical    | Team<br>Number:     |