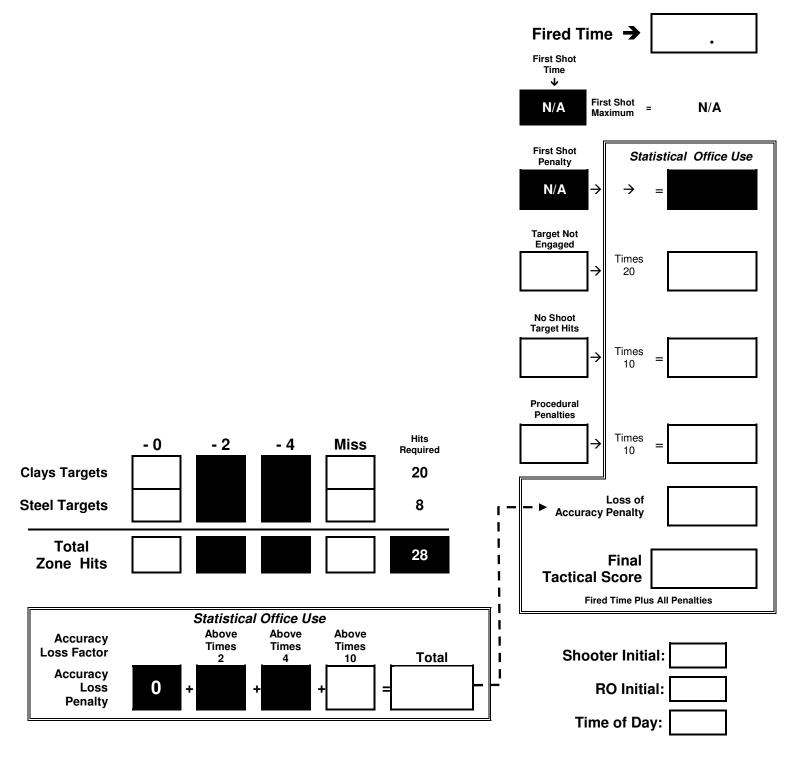

## **TACTICAL POLICE COMPETITION SCORE SHEET**

Duty Shotgun = 28 Birdshot Rounds

| S - 3015            | Course Shotgun Run | Course<br>Number: 1 |
|---------------------|--------------------|---------------------|
| Competitor<br>Name: | Patrol Tactical    | Team<br>Number:     |