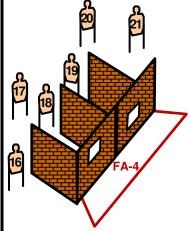

NRA TACTICAL POLICE COMPETITION Course: Medford 6 Course Name: Rifle Position Work R-2037 Start/Stop: Shot Timer / Last Shot - 180 Max Time Course Type: Skill Based Targets: 19 TPC Paper / 2 Steel Scoring: TPC - Best 2 Hits on Paper / Steel Must Fall or Hit Called by RO Firearms / Rounds Required: Patrol Rifle = 40 Rounds Start Position: Loaded Patrol Rifle at Shoulder Ready with heels touching Start Line. Course Description: This course will allow you to access your Patrol Rifle skills when shooting at various targets types, from various positions, and properly identifying Threat Targets. On Start Signal, enter Firing Area 1 and engage Threat Targets 1 though 8 through ports. Move to FA-2 and engage Steel Threat Targets 9 and 10. Move to Firing Area 3 and pick up the Target Identification Card. Engage Threat Targets 11 and 12 using the color and number shown on the card and Threat Targets 13 through 15 through step treads. Move to Firing Area 4 and engage Threat Targets 16 through 21. **NOTE**: Hitting a Target not on the Target ID Card is scored as hitting a Non-Threat Target. Target ID Card Targets 11 & 12