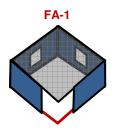

NRA TACTICAL POLICE COMPETITION Course: Medford 6 Course Name: Rifle Position Work R-2037 Start/Stop: Shot Timer / Last Shot - 180 Max Time Course Type: Skill Based Targets: 19 TPC Paper / 2 Steel Scoring: TPC - Best 2 Hits on Paper / Steel Must Fall or Hit Called by RO Firearms / Rounds Required: Patrol Rifle = 40 Rounds Start Position: Loaded Patrol Rifle at Shoulder Ready with heels touching Start Line. Course Description: This course will allow you to access your Patrol Rifle skills when shooting at various targets types, from various positions, and properly identifying Threat Targets. On Start Signal, enter Firing Area 1 and engage Threat Targets 1 though 8 through ports. Move to FA-2 and engage Steel Threat Targets 9 and 10. Move to Firing Area 3 and pick up the Target Identification Card. Engage Threat Targets 11 and 12 using the color and number shown on the card and Threat Targets 13 through 15 through step treads. Move to Firing Area 4 and engage Threat Targets 16 through 21. **NOTE**: Hitting a Target not on the Target ID Card is scored as hitting a Non-Threat Target. Target ID Card Targets 11 & 12

## NRA TACTICAL POLICE COMPETITION - COURSE MATERIAL & SUPPLIES

Course: Medford 6 | Course Name: Rifle Position Work | R-2037

| Course Material & Supplies                                                                                                                                                                                                           |
|--------------------------------------------------------------------------------------------------------------------------------------------------------------------------------------------------------------------------------------|
| Course of Fire Kit: RO Radio / Shot Timer with Random & Max Time Functions / Timer Spare Batteries / RO Clipboard / Score Sheets / Completed Score Sheet Folder / Staple Gun & Staples / Pens / Markers / Tan & White Target Pasters |
| RO Table & Pop Up Tent for Shelter                                                                                                                                                                                                   |
| Competitor Equipment Staging Table = 2                                                                                                                                                                                               |
| Material To Create Firing Area Boundaries                                                                                                                                                                                            |
| TPC Targets = 23                                                                                                                                                                                                                     |
| Target Stands = 23                                                                                                                                                                                                                   |
| Target Stand Stakes = 46 Minimum                                                                                                                                                                                                     |
| Target Stand Sticks = 46 Minimum - Various Heights                                                                                                                                                                                   |
| Flash Steel Targets – Rifle Grade = 2                                                                                                                                                                                                |
| Full Size Fence Sections = 6                                                                                                                                                                                                         |
| Pre-Fab Stair Stringers = 2 ten foot sections                                                                                                                                                                                        |
| 2" x 4" x 10' Lumber to Connect Stair Stringers and Cross Braces for Legs = 4                                                                                                                                                        |
| 4" x 4" x 10' Lumber for Stair Legs = 2                                                                                                                                                                                              |
| ½ inch Plywood to Make Sides for Assembled Stairs =1                                                                                                                                                                                 |
| 5/4 x 6" x 10" Lumber for Stair Treads = 4                                                                                                                                                                                           |
| 2" x 2" x 8' Lumber = 28 Total                                                                                                                                                                                                       |
| Wall Braces and Cross Braces = 8                                                                                                                                                                                                     |
| Framing to Create FA-1 Structure = 10                                                                                                                                                                                                |