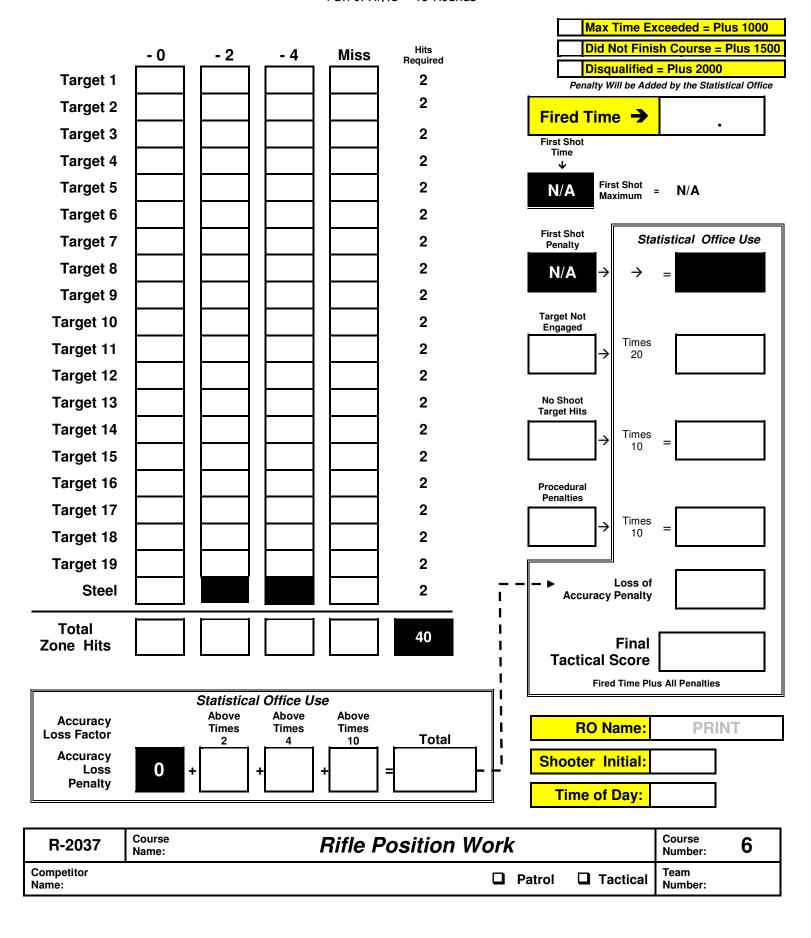

|
| Wall Braces and Cross Braces = 8                                                                                                                                                                                                     |
| Framing to Create FA-1 Structure = 10                                                                                                                                                                                                |

Framing for Cloth Covered Horizontal Visual Barriers for Threat Targets 13 & 15 = 10

□ Landscape Fabric to Cover Visual Barriers for Threat Targets 13 & 15

□ Other:

□ 1" x 2" x 8' Lumber for Firing Area Lines, Start Line, Target Stand Sticks = 70



## TACTICAL POLICE COMPETITION SCORE SHEET

Patrol Rifle = 40 Rounds