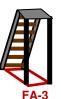

NRA TACTICAL POLICE COMPETITION Course: Medford 6 Course Name: Rifle Position Work R-2037 Start/Stop: Shot Timer / Last Shot - 180 Max Time Course Type: Skill Based Targets: 19 TPC Paper / 2 Steel Scoring: TPC - Best 2 Hits on Paper / Steel Must Fall or Hit Called by RO Firearms / Rounds Required: Patrol Rifle = 40 Rounds Start Position: Loaded Patrol Rifle at Shoulder Ready with heels touching Start Line. Course Description: This course will allow you to access your Patrol Rifle skills when shooting at various targets types, from various positions, and properly identifying Threat Targets. On Start Signal, enter Firing Area 1 and engage Threat Targets 1 though 8 through ports. Move to FA-2 and engage Steel Threat Targets 9 and 10. Move to Firing Area 3 and pick up the Target Identification Card. Engage Threat Targets 11 and 12 using the color and number shown on the card and Threat Targets 13 through 15 through step treads. Move to Firing Area 4 and engage Threat Targets 16 through 21. **NOTE**: Hitting a Target not on the Target ID Card is scored as hitting a Non-Threat Target. Target ID Card Targets 11 & 12