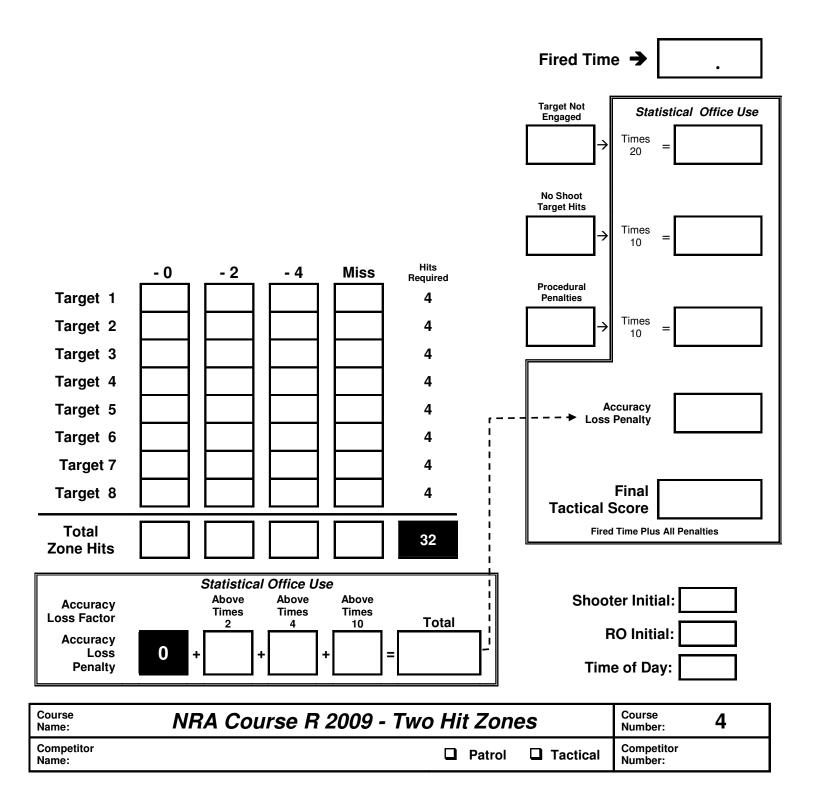

## NRA TACTICAL POLICE COMPETITION

|                                                                                                                                                                                                                                                                                                                                                                                                                                                                                                                                                                                                                                                                                                                                                                                                                                                                                                                                                                                                                                                                                                                                                                                                                                                                                                                                                                                                                                                                                                                                                                                                                                                                                                                                                                                                                                                                                                                                                                                                                                                                                                                                                                                                       | NDA LACITCAL PULICE COMPETITION |                                                   |  |
|-------------------------------------------------------------------------------------------------------------------------------------------------------------------------------------------------------------------------------------------------------------------------------------------------------------------------------------------------------------------------------------------------------------------------------------------------------------------------------------------------------------------------------------------------------------------------------------------------------------------------------------------------------------------------------------------------------------------------------------------------------------------------------------------------------------------------------------------------------------------------------------------------------------------------------------------------------------------------------------------------------------------------------------------------------------------------------------------------------------------------------------------------------------------------------------------------------------------------------------------------------------------------------------------------------------------------------------------------------------------------------------------------------------------------------------------------------------------------------------------------------------------------------------------------------------------------------------------------------------------------------------------------------------------------------------------------------------------------------------------------------------------------------------------------------------------------------------------------------------------------------------------------------------------------------------------------------------------------------------------------------------------------------------------------------------------------------------------------------------------------------------------------------------------------------------------------------|---------------------------------|---------------------------------------------------|--|
| Course: 4 Course Name: Two Hit Zones                                                                                                                                                                                                                                                                                                                                                                                                                                                                                                                                                                                                                                                                                                                                                                                                                                                                                                                                                                                                                                                                                                                                                                                                                                                                                                                                                                                                                                                                                                                                                                                                                                                                                                                                                                                                                                                                                                                                                                                                                                                                                                                                                                  |                                 |                                                   |  |
| Course Type: Skill Based                                                                                                                                                                                                                                                                                                                                                                                                                                                                                                                                                                                                                                                                                                                                                                                                                                                                                                                                                                                                                                                                                                                                                                                                                                                                                                                                                                                                                                                                                                                                                                                                                                                                                                                                                                                                                                                                                                                                                                                                                                                                                                                                                                              |                                 | Start/Stop: Shot Timer / Last Shot – 180 Max Time |  |
| Targets: 8 Paper   Scoring: TPC - Best 4 Hits on Paper                                                                                                                                                                                                                                                                                                                                                                                                                                                                                                                                                                                                                                                                                                                                                                                                                                                                                                                                                                                                                                                                                                                                                                                                                                                                                                                                                                                                                                                                                                                                                                                                                                                                                                                                                                                                                                                                                                                                                                                                                                                                                                                                                |                                 |                                                   |  |
| <i>Firearms / Rounds Required:</i> Patrol Rifle = 32 Rounds                                                                                                                                                                                                                                                                                                                                                                                                                                                                                                                                                                                                                                                                                                                                                                                                                                                                                                                                                                                                                                                                                                                                                                                                                                                                                                                                                                                                                                                                                                                                                                                                                                                                                                                                                                                                                                                                                                                                                                                                                                                                                                                                           |                                 |                                                   |  |
| Start Position: Rifle loaded to Cruiser Ready at Ready Position. Standing with heels touching start line.                                                                                                                                                                                                                                                                                                                                                                                                                                                                                                                                                                                                                                                                                                                                                                                                                                                                                                                                                                                                                                                                                                                                                                                                                                                                                                                                                                                                                                                                                                                                                                                                                                                                                                                                                                                                                                                                                                                                                                                                                                                                                             |                                 |                                                   |  |
| On signal, move to Firing Area and engage Threat Targets 1 thru 8 with 2 rounds to the body and 2 rounds to the head. Shooter may go left to right to left.<br>• Threat Target 1 thru 3 must be engaged from the left side of the barricade.<br>• Threat Target 1 thru 3 must be engaged from the right side of the barricade.<br>After engaging Threat Targets 0 none side of the barricade a Tactical Reload must be completed prior to engging any additional targets. Failure to perform a mandatory tactical reload will result in two Procedural Penalties (20 Seconds).<br>Rifle may be charged anytime after Start Signal / Shooter may start on either side / Either shoulder or both shoulders may be used. Magazines may not be downloaded.<br>• <b>Or set of the start signal / Shooter may start on either side / Either shoulder or both shoulders may be used.</b> Magazines may not be downloaded.<br>• <b>Or set of the start signal / Shooter may start on either side / Either shoulder or both shoulders may be used.</b> Magazines may not be downloaded.<br>• <b>Or set of the start signal / Shooter may start on either side / Either shoulder or both shoulders may be used.</b> Magazines may not be downloaded.<br>• <b>Or set of the start signal / Shooter may start on either side / Either shoulder or both shoulders may be used.</b> Magazines may not be downloaded.<br>• <b>Or set of the start signal / Shooter may start on either side / Either shoulder or both shoulders may be used.</b> Magazines may not be downloaded.<br>• <b>Or set of the start signal / Shooter may start on either side / Either shoulder or both shoulders may be used.</b> Magazines may not be downloaded.<br>• <b>Or set of the start signal / Shooter may start on either side / Either shoulder or both shoulders may be used.</b> Magazines may not be downloaded.<br>• <b>Or set of the start signal / Shooter may start on either side / Either shoulder start signal / Shooter may start on either side / Either shoulder start signal / <b>Shooter may start on either side / Either shoulder start signal / Shooter may start on either side / Either shoulder s</b></b> |                                 |                                                   |  |

## NRA TACTICAL POLICE COMPETITION SCORECARD

Duty Rifle = 32 Rounds