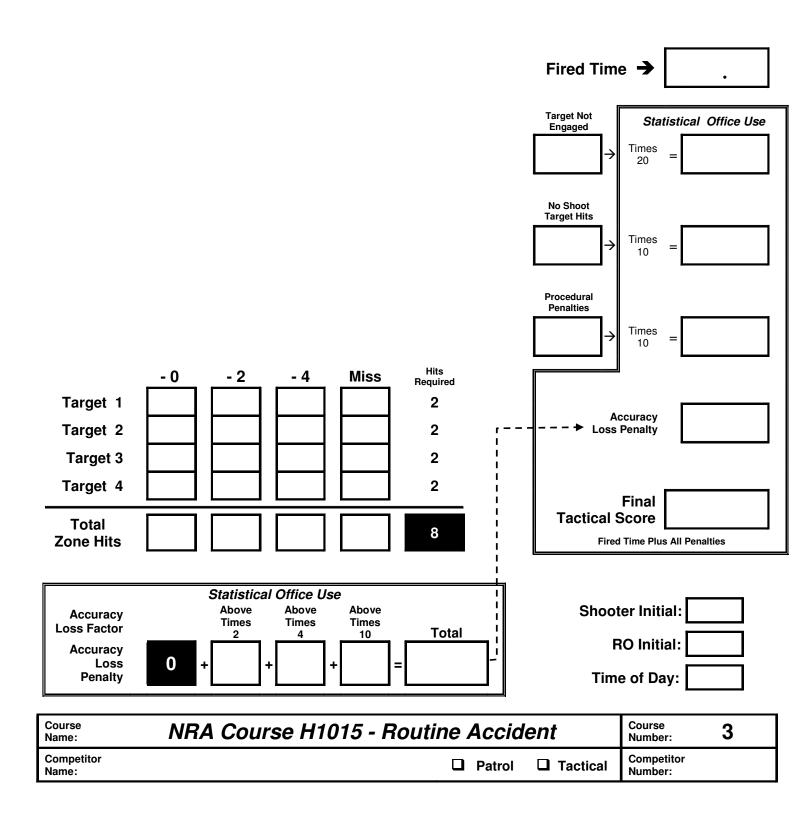

|  |
|      |                                                                                                                                                                                                                                           |                                                                                                      |  |  |  |  |
|      |                                                                                                                                                                                                                                           |                                                                                                      |  |  |  |  |



## NRA TACTICAL POLICE COMPETITION SCORECARD

Duty Handgun = 8 Rounds