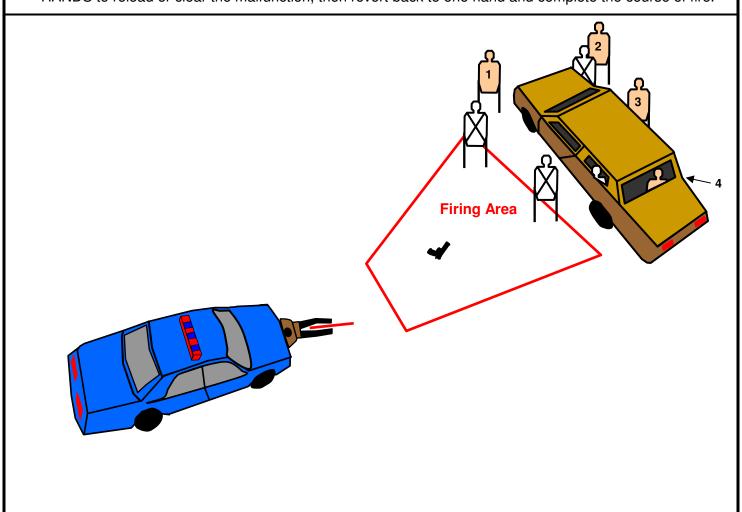

**Course Description:** You are on day shift and were dispatched to a single car motor vehicle accident. As you pulled up you saw several subjects in and around the vehicle and as you began to approach the driver's door abruptly opened. The driver exited with a gun in his hand and as you began to withdraw while drawing your handgun the driver fired. The bullet struck the bicep of your Primary Arm causing you to drop your handgun and trip and fall backwards. You came to rest against the front of the cruiser with your Primary arm and hand totally disabled.

On the Start Signal, using **ONLY YOUR SUPPORT HAND**, retrieve your handgun and engage Threat Targets 1 thru 4 from within the Firing Area.

- You may **NOT** use your Primary hand or arm to get up from the ground, doing so will incur one Procedural Penalty.
- Firing other than one handed with the Support Hand will result in one Procedural Penalty PER shot fired.
- For <u>safety</u> reasons, in the event of an empty gun or malfunction the competitor **WILL NOT** reload or clear the malfunction using one-handed incapacitation clearing techniques. The competitor will use TWO HANDS to reload or clear the malfunction, then revert back to one hand and complete the course of fire.