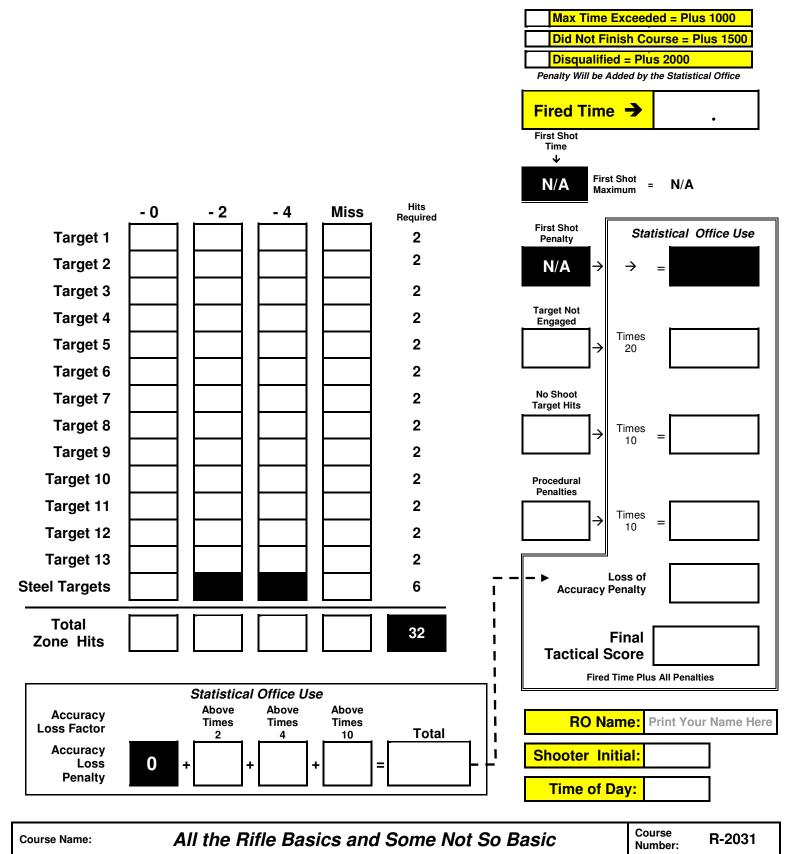

NRA Law Enforcement Division

Competitor

Name:

**TACTICAL POLICE COMPETITION SCORE SHEET** 

Patrol Rifle = 32 Rounds

Patrol

Tactical

Range: