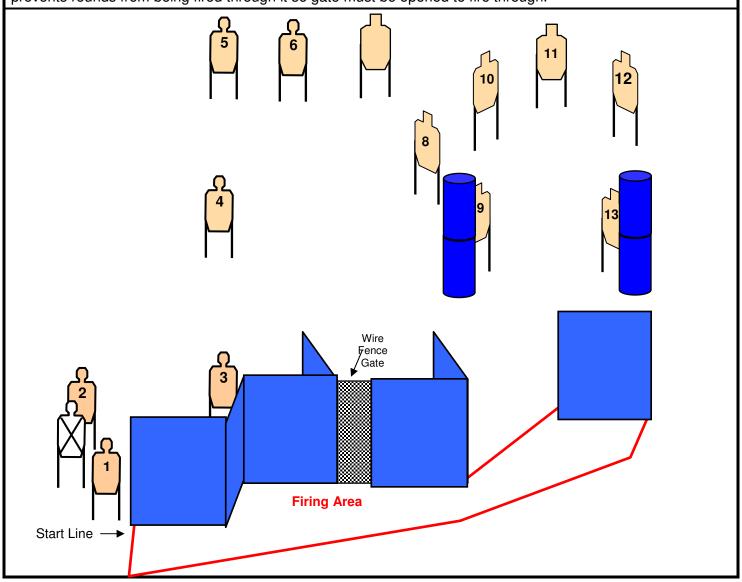

Course Description: You have been dispatched to suspicious activity in an industrial complex. You arrive on scene and take a position of cover. You scan around the corner of the building and see a large group of individuals who appear to be gang members tagging the buildings. Your are waiting for back up that is approximately 8 minutes away. You forgot to turn the volume down on your police radio down and the group hears a call being dispatched on your radio. They turn your way and you see several suspects draw handguns. On the start signal several of them have shot in your direction, engage Threat Targets 1 thru 13 as they become visible.

**NOTE:** Walls are simulated cover and must be used as accordingly / The small size of the wire gate mesh prevents rounds from being fired through it so gate must be opened to fire through.