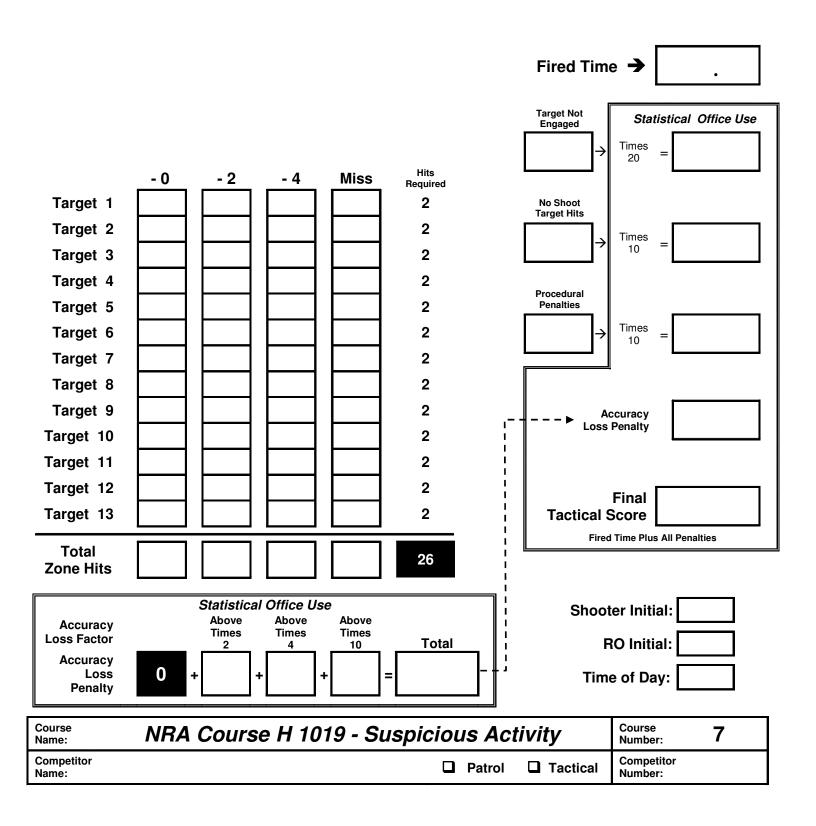

## NRA TACTICAL POLICE COMPETITION

Course: 7 Course Name: Suspicious Activity

Course Type: Scenario Based Start/Stop: Shot Timer / Last Shot – 180 Max Time

**Targets:** 13 Paper **Scoring:** TPC - Best 2 Hits on Paper

Firearms / Rounds Required: Duty Handgun = 26 Rounds

**Start Position:** Holstered loaded Handgun. Standing with arms relaxed at sides, left foot touching Start Line, looking around the corner of the building.

## NRA TACTICAL POLICE COMPETITION SCORECARD

Duty Handgun = 26 Rounds