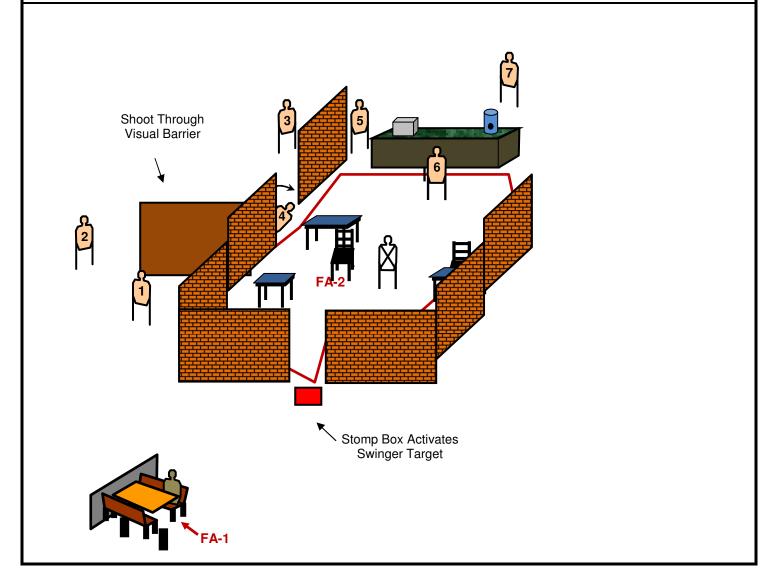

**Course Description:** Two civilian friends have joined you for breakfast and coffee at the local café your officers like to visit. You picked up your food and are seated in one of the side rooms. The table and seats are fixed to the floor as one unit. You are seated on the inside seat and one of your friends is seated to your left. Your other friend is seated opposite the two of you. While eating you hear screaming and someone yelling about a gun from the front of the café and then see a man behind you in your peripheral vision. You turn your head to see what is going on and see he has a gun and he begins firing. Because of the person seated next to you, you cannot immediately get up to fire.

On the Start Signal, while seated engage Threat Targets 1 and 2. Your friend seated next to you has been shot and you need to move him to get up and get him on the floor for his safety. Then move to Firing Area 2 and engage Threat Targets 3 through 7.

## NRA TACTICAL POLICE COMPETITION - COURSE MATERIAL & SUPPLIES

Course: H-1086 Course Name: Breakfast Get Together 5

| Course Material & Supplies |                                                                                                                                                                                                                                             |  |  |
|----------------------------|---------------------------------------------------------------------------------------------------------------------------------------------------------------------------------------------------------------------------------------------|--|--|
|                            | Course of Fire Kit: RO Radio / Shot Timer with Random & Max Time Functions / Timer Spare Batteries / RO Clipboard / Score Sheets / Completed Score Sheet Folder / Staple Gun & Staples / Pens / Markers / Tan, White & Black Target Pasters |  |  |
|                            | RO Table & Pop Up Tent for Shelter                                                                                                                                                                                                          |  |  |
|                            | Competitor Equipment Staging Table = 2                                                                                                                                                                                                      |  |  |
|                            | Material To Create Firing Area Boundaries                                                                                                                                                                                                   |  |  |
|                            | Material To Mark Start Line                                                                                                                                                                                                                 |  |  |
|                            | TPC Targets = 9 (2 for Non-Threat)                                                                                                                                                                                                          |  |  |
|                            | Target Stands = 9                                                                                                                                                                                                                           |  |  |
|                            | Target Stand Spikes = 18                                                                                                                                                                                                                    |  |  |
|                            | Target Stand Sticks = 18 Minimum - Various Heights                                                                                                                                                                                          |  |  |
|                            | Full Size Fence Sections or Horizontal Wall Visual Barriers - 6.5' x 8' = 7                                                                                                                                                                 |  |  |
|                            | Shoot Through Visual Barrier Wall = 1                                                                                                                                                                                                       |  |  |
|                            | Frame made of 2" x 2" x 8" Lumber Covered with Commercial Landscape Fabric                                                                                                                                                                  |  |  |
|                            | Tables to place inside FS-2 for Props                                                                                                                                                                                                       |  |  |
|                            | Counter Prop                                                                                                                                                                                                                                |  |  |
|                            | Conduit Wall Supports or 2" x 2" Lumber Supports = 18 minimum                                                                                                                                                                               |  |  |
|                            | 50 Pound Bag of Compressed Peat Moss to simulate seated civilian. Wrap with Duct Tape to add strength to bag. If available, a Training Drag Dummy should be used.                                                                           |  |  |
|                            | Picnic Bench or other Type Table for FA-1                                                                                                                                                                                                   |  |  |
|                            | Sandwich and Coffee Cup Props                                                                                                                                                                                                               |  |  |
|                            | Stomp Box                                                                                                                                                                                                                                   |  |  |
|                            | Swinger Target                                                                                                                                                                                                                              |  |  |
|                            | Cable to connect Stomp Box to Swinger Target                                                                                                                                                                                                |  |  |
|                            | Duck Tape for Peat Moss Bag = 2 Rolls                                                                                                                                                                                                       |  |  |
|                            | 1" x 2" x 8' Lumber For Target Stand Sticks and Firing Areas = 25                                                                                                                                                                           |  |  |
|                            | 2" x 2" x 8' Lumber for Wall Supports, Cross Braces, and to Frame Shoot Through Visual Barrier Wall = 23                                                                                                                                    |  |  |
|                            | Landscape Fabric for Shoot Through Wall = 8' x 10" Piece                                                                                                                                                                                    |  |  |
|                            | Spikes = 50                                                                                                                                                                                                                                 |  |  |
|                            | Other:                                                                                                                                                                                                                                      |  |  |
|                            |                                                                                                                                                                                                                                             |  |  |