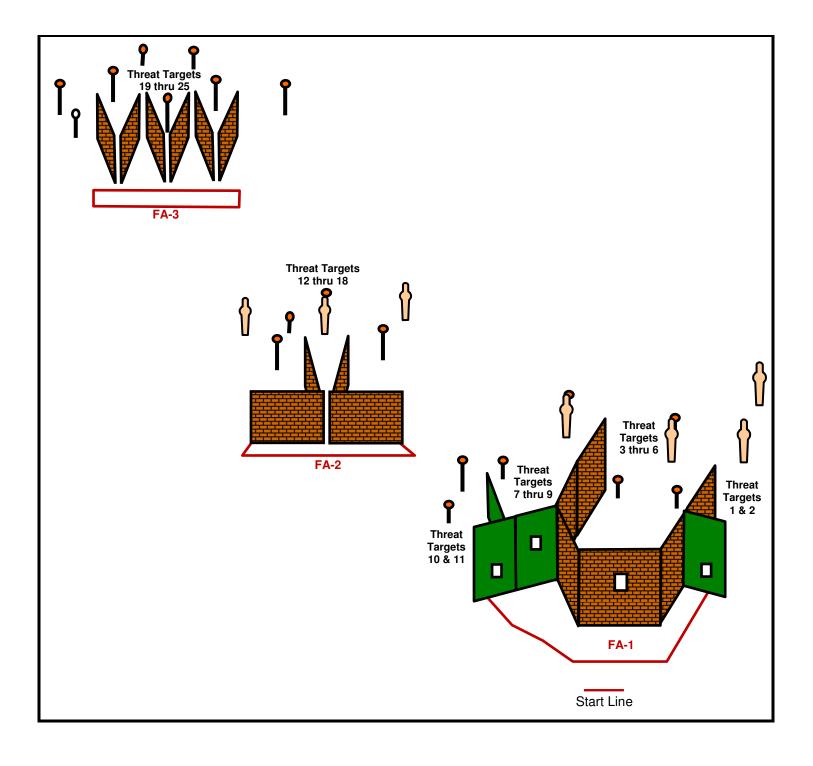

## NRA TACTICAL POLICE COMPETITION

| Course: 7                                                                                                                                                                                                                                                                                                                                                                                                                                                                                         | Course Name: | Shotgun Trial              | S- 3020                                           |  |  |
|---------------------------------------------------------------------------------------------------------------------------------------------------------------------------------------------------------------------------------------------------------------------------------------------------------------------------------------------------------------------------------------------------------------------------------------------------------------------------------------------------|--------------|----------------------------|---------------------------------------------------|--|--|
| Course Type: Skill Based                                                                                                                                                                                                                                                                                                                                                                                                                                                                          |              | Start/Stop: Shot Ti        | Start/Stop: Shot Timer / Last Shot - 180 Max Time |  |  |
| Targets: Clays & Steel                                                                                                                                                                                                                                                                                                                                                                                                                                                                            |              | Scoring: Steel Must Fall / | ing: Steel Must Fall / Clays Must Break           |  |  |
| Firearms / Rounds Required: Duty Shotgun = 25 Birdshot Rounds                                                                                                                                                                                                                                                                                                                                                                                                                                     |              |                            |                                                   |  |  |
| <b>Start Position:</b> Shotgun loaded with 4 rounds to Cruiser Safe (Safety ON, Bolt closed on empty Chamber, 4 rounds loaded in Magazine Tube). <b>All</b> additional shotgun ammunition inside provided Grab & Go bag with flap secured. Standing with Heels on Start Line.                                                                                                                                                                                                                     |              |                            |                                                   |  |  |
| <ul> <li>Course Description: On the Start Signal enter FA-1 and engage Threat Targets 1 thru 11. Move to FA-2 and engage Threat Targets 12 thru 18, and then move to FA-3 and engage Threat Target 19 thru 25.</li> <li>NOTE: Duty Shotgun cannot be loaded with additional rounds until one Shotgun Target has been engaged and hit. = 2 Procedural Penalties for Violation</li> <li>Firing Rounds that did not come from Grab &amp; Go Bag = 2 Procedural Penalties PER Round Fired.</li> </ul> |              |                            |                                                   |  |  |