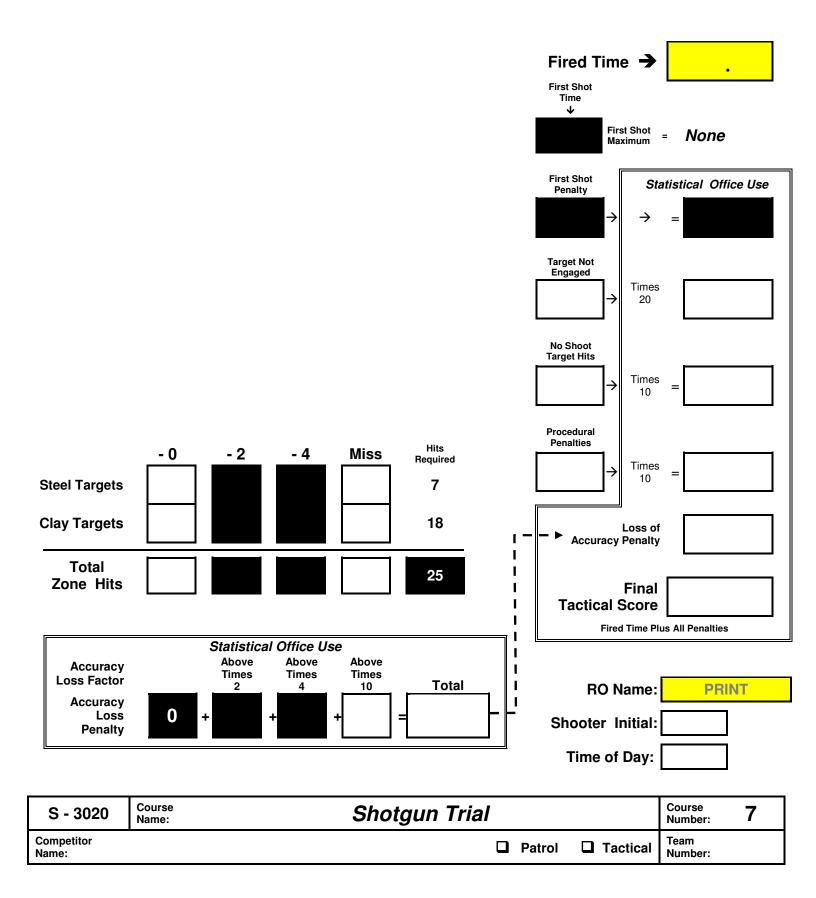

NRA Law Enforcement Division

**TACTICAL POLICE COMPETITION SCORE SHEET** 

Duty Shotgun = 25 Birdshot Rounds