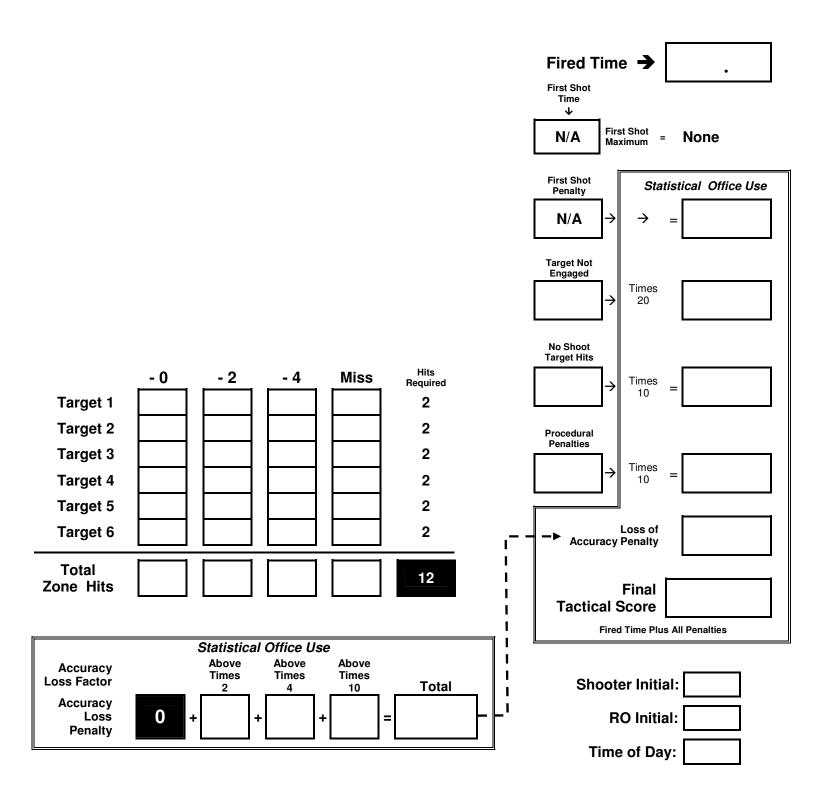

## **TACTICAL POLICE COMPETITION SCORE SHEET**

Duty Handgun = 12 Rounds

| H-1037              | Course 1<br>Number: 1 |
|---------------------|-----------------------|
| Competitor<br>Name: | Team<br>Number:       |