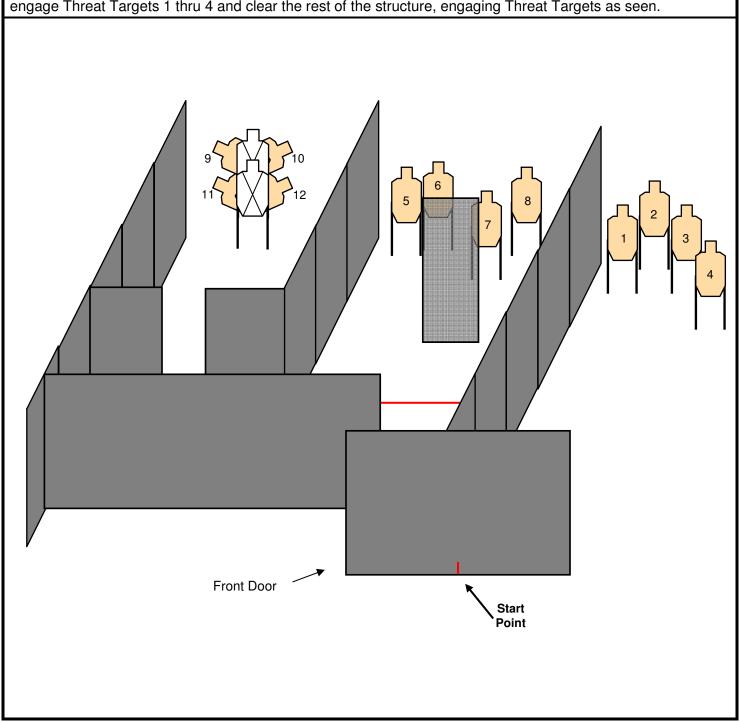

**Course Description:** It is 1:45 am and you have been dispatched for a loud party at a residence. You are approaching the front door porch when you hear someone screaming "Don't shoot!" and then gunfire from around the corner. You then hear another person screaming from inside the house. At the start signal engage Threat Targets 1 thru 4 and clear the rest of the structure, engaging Threat Targets as seen.