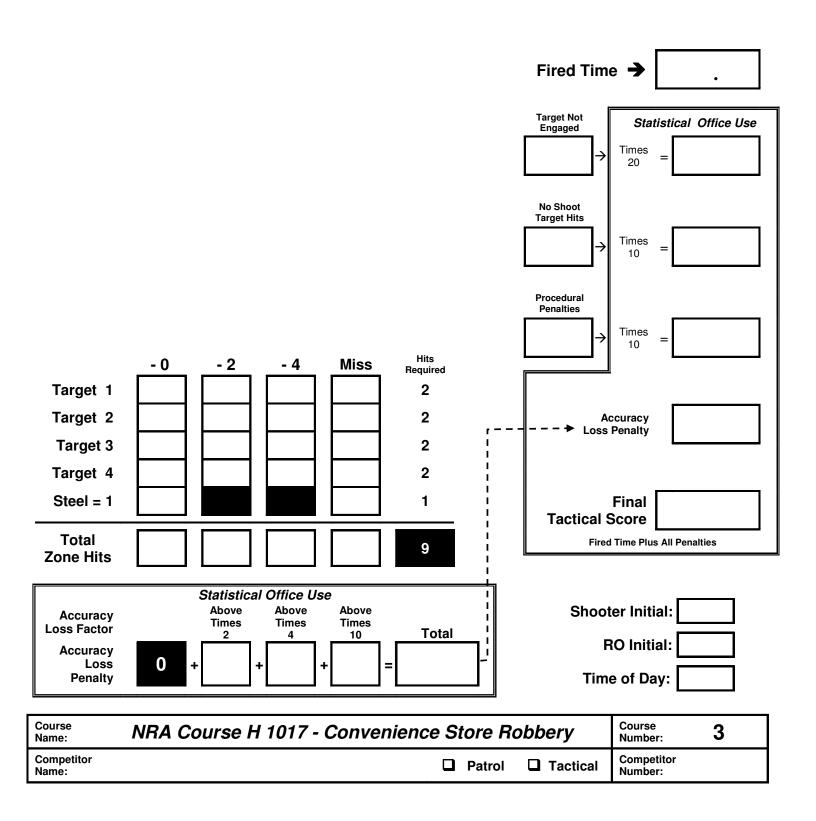

|  |  |  |  |  |
|                                                                                                                                                                                                                                             |  |  |  |  |  |
|                                                                                                                                                                                                                                             |  |  |  |  |  |



## NRA TACTICAL POLICE COMPETITION SCORECARD

Duty Handgun = 9 Rounds