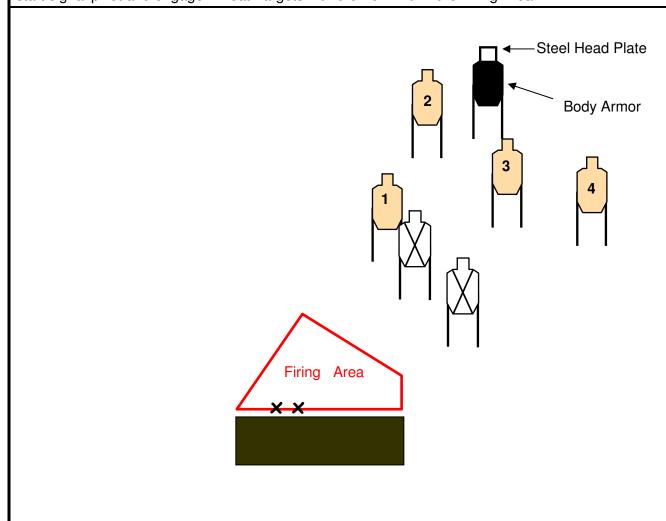

**Start Position:** Holstered Loaded Handgun. Standing facing counter with toes touching marks. Support hand holding cup of coffee and Primary hand holding coffee stir stick as if stirring coffee. Stir stick is inside cup touching the bottom.

**Course Description:** You are fixing your coffee at the local convenience store. Your hear someone yell "get your hands up" behind you and as you turn to look you see five individuals have entered the front door armed with handguns. You immediately determine that one of the suspects is wearing body armor over his t-shirt because you recognize the white outer shell and Velcro elastic straps of undergarment body armor. On the start signal pivot and engage Threat Targets 1 thru 5 from within the Firing Area.