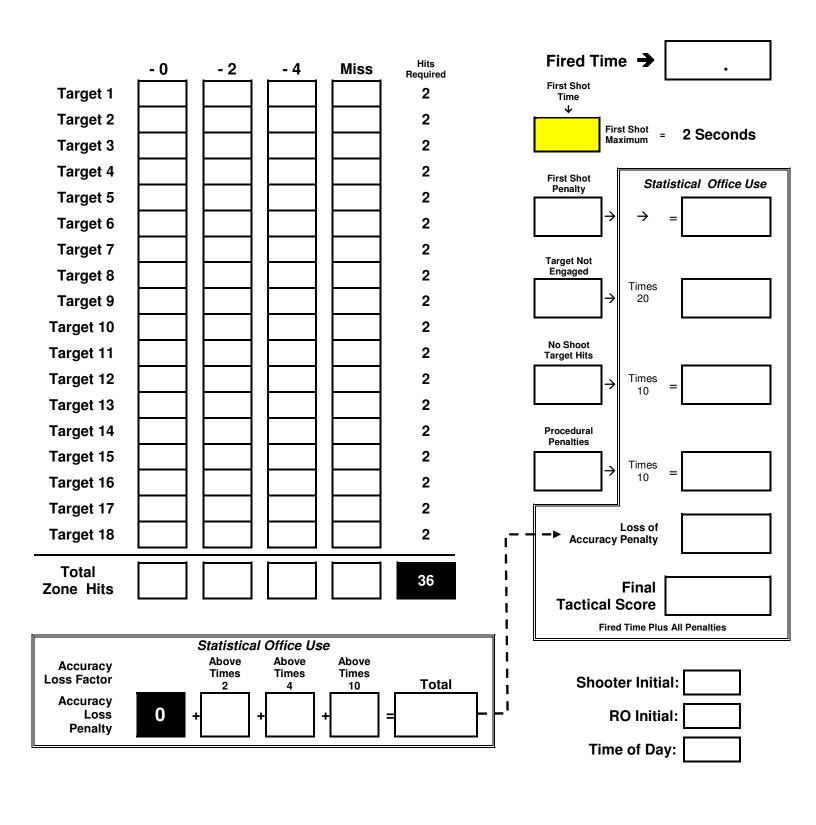

## TACTICAL POLICE COMPETITION SCORE SHEET

Duty Handgun = 4 Rounds / Patrol Rifle = 32 Rounds

| HR-5015          | Course Name: Patrol Rifle Perimeter Assignment | Course 7 Number: |
|------------------|------------------------------------------------|------------------|
| Competitor Name: | ☐ Patrol ☐ Tactical                            | Team<br>Number:  |