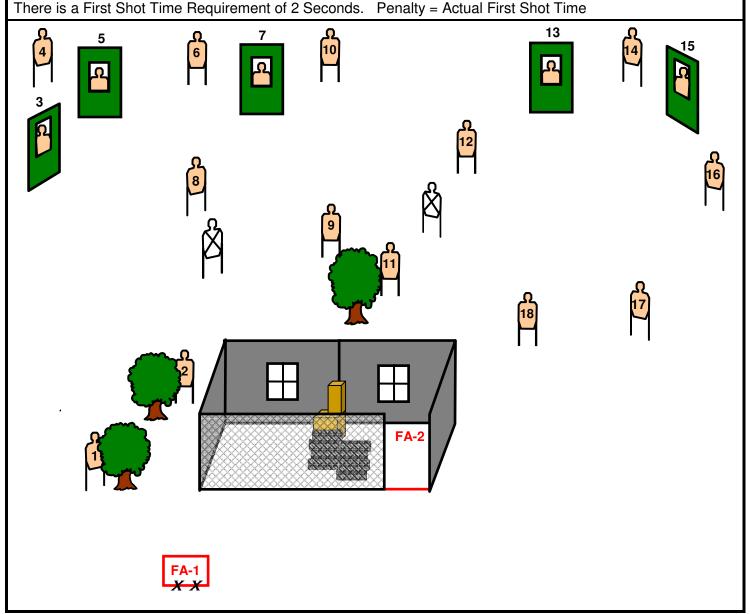

## NRA TACTICAL POLICE COMPETITION

Course:7Course Name:Patrol Rifle Perimeter AssignmentHR-5015Course Type:Scenario BasedStart/Stop:Shot Timer / Last Shot – 180 Max Time

Targets: 18 Paper | Scoring: TPC - Best 2 Hits on Paper

Firearms / Rounds Required: Duty Handgun = 4 Rounds / Patrol Rifle = 32 Rounds

**Start Position:** Holstered Loaded Handgun. Unloaded Patrol Rifle secured inside discrete carry case with Safety ON and Bolt closed. Loaded Magazines secured in the case's magazine holders. Standing with heels on marks of Firing Area 1, holding rifle case with one hand by carry strap.

Course Description: Because you are Patrol Rifle Certified, you have been assigned to assist the Narcotics Unit by providing perimeter cover at the rear of a house where they will be executing a Search Warrant. After the Operations Briefing you drove to your assigned staging area and are in the process of walking to your observation point, an unused garage on the adjoining property that has a clear view of the rear of the target house. When you and the other two Perimeter Cover officers radio in that you are in position and set, the Entry Team will begin their operation. Unknown to you, you were seen walking into the woods from the assembly area by one of the residents of the target house who was driving back from a liquor store. Just as you approach the garage you are ambushed by suspects from the target house.

On the Start Signal, from within FA-1 engage Threat Targets 1 and 2 with your Duty Handgun. Holster and transition to your Patrol Rifle and engage Threat Targets 3 thru 18 from within Firing Area 2.