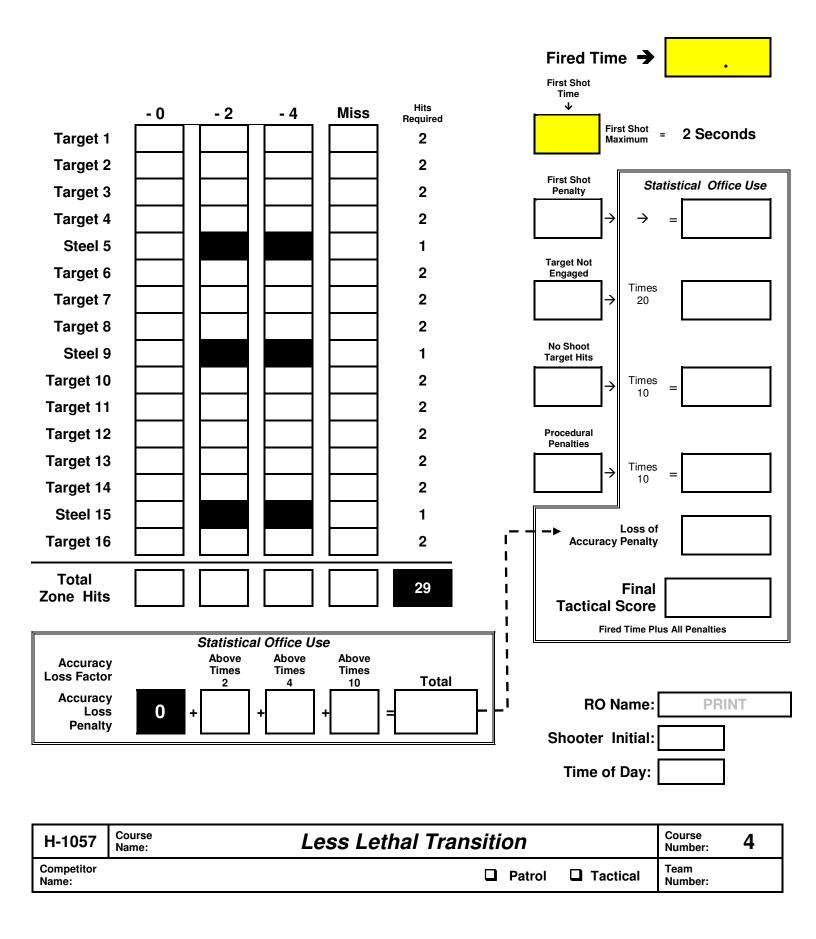

|
| Steel Cable & Fittings to Connect Colt Plate to Snapper Target for Activation                                                                                                                                                               |
| Other:                                                                                                                                                                                                                                      |
|                                                                                                                                                                                                                                             |



## TACTICAL POLICE COMPETITION SCORE SHEET

Patrol Rifle = 29 Rounds