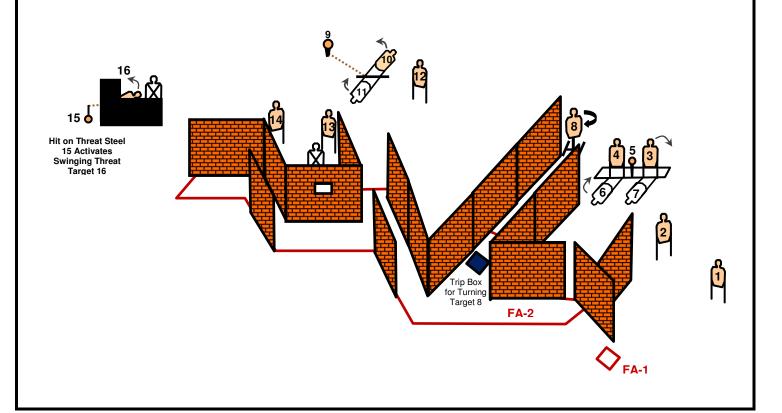

## NRA TACTICAL POLICE COMPETITION

Course: 4 Course Name: Less Lethal Transition H-1057

Course Type: Scenario Based Start/Stop: Shot Timer / Last Shot – 180 Max Time

Targets: 13 Paper / 3 Steel | Scoring: TPC - Best 2 Hits on Paper / Steel Must Fall

*Firearms / Rounds Required:* Duty Handgun = 29 Rounds

**Start Position:** Handgun loaded and holstered. Standing inside Firing Area 1 facing Threat Target 1 with Chemical Agent Dispenser in Support Hand, finger or thumb on trigger, arm extended aiming dispenser at Threat Target 1.

Course Description: You are inside a self storage rental facility having responded to a report of unknown persons walking the hallways with the caller worried that they may be breaking into storage units. You located two suspects by one of the units and are awaiting backup. One suspect has become verbally combative and is slowly trying to move towards you. You pull your Chemical Agent Dispenser and warn him that you will spray him if he does not back up. You are just about to spray him when you see the second suspect reach in his waistband and pull a gun. As you draw to engage him the second suspect pulls a large knife and advances. On the Start Signal, engage Threat Target 2 and then Threat Target 1 from within Firing Area 1. Then move to Firing Area 2 and clear the rest of the storage facility hallways, engaging Threat Targets 3 through 16.

**NOTE:** First Shot Time Requirement on Target 2 = 2 Seconds. Penalty = Actual First Shot Time